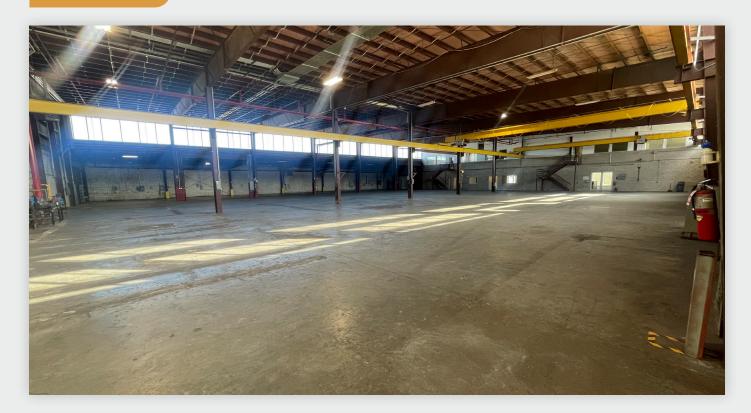

### **PICTURES**

34-07 Steinway Street, Suite 202 | Long Island City, NY 11101

#### **FEATURES**

- 37,454 Sq. Ft. Building
  - 32,223 Sq. Ft. Ground Floor Warehouse + Showroom
  - 5,231 Sq. Ft. Mezzanine Office
- 5,649 Sq. Ft. Yard
- Up to 27' Ceilings
- · Gas Heat
- · Heavy Power: 2,500 AMPS
- Existing Crane