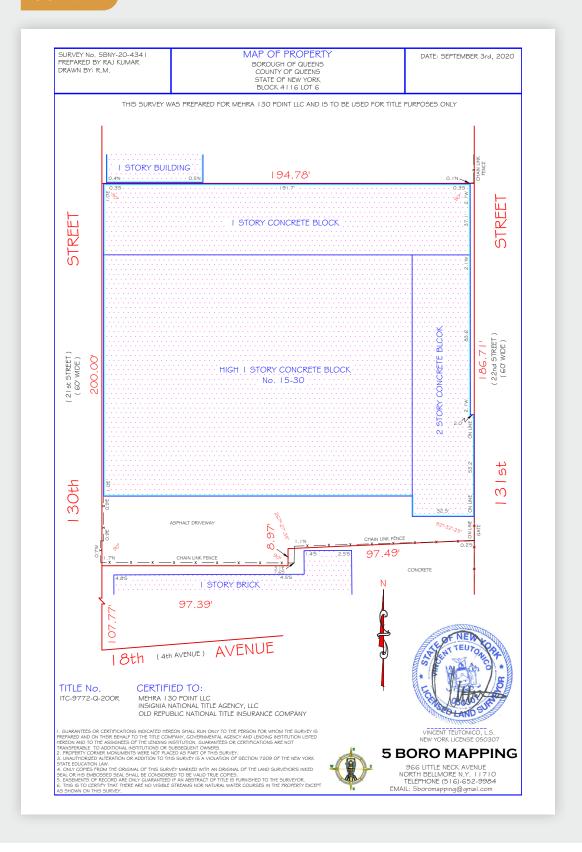

, the LIE, and both LaGuardia and JFK Airports.

#### **FEATURES**

- 37,454 Sq. Ft. Building
  - 32,223 Sq. Ft. Ground Floor Warehouse + Showroom
  - 5,231 Sq. Ft. Mezzanine Office
- 5,649 Sq. Ft. Yard
- Up to 27' Ceilings
- · Gas Heat
- · Heavy Power: 2,500 AMPS
- Existing Crane

#### **TRANSPORTATION**



WHITESTONE BRIDGE
WHITESTONE EXPRESSWAY
THROGS NECK BRIDGE

LIE/CROSS ISLAND



Q25: 127 ST/20 AVE Q20A: 20 AVE/131 ST

15-30 131ST STREET

**COLLEGE POINT, NY 11356** 



SCAN FOR VIDEO TOUR





34-07 Steinway Street, Suite 202 | Long Island City, NY 11101

### WAREHOUSE







34-07 Steinway Street, Suite 202 | Long Island City, NY 11101

#### 718-784-8282 / PINNACLERENY.COM

### **PICTURES**















34-07 Steinway Street, Suite 202 | Long Island City, NY 11101

#### SURVEY





34-07 Steinway Street, Suite 202 | Long Island City, NY 11101

#### 718-784-8282 / PINNACLERENY.COM





#### Certificate of Occupancy

Page 2 of 2

CO Number:

410035661F

| are 1938 Building Code occupancy group designations. |                                 |                                 |                                        |                                 |                     |                            |
|------------------------------------------------------|---------------------------------|---------------------------------|----------------------------------------|---------------------------------|---------------------|----------------------------|
| Floor<br>From To                                     | Maximum<br>persons<br>permitted | Live load<br>lbs per<br>sq. ft