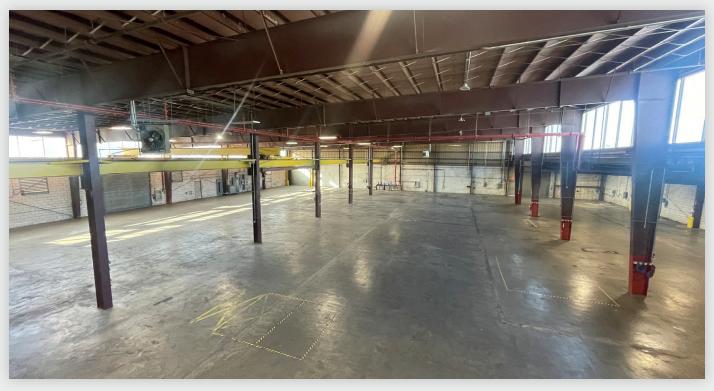

### **PICTURES**

34-07 Steinway Street, Suite 202 | Long Island City, NY 11101

#### **FEATURES**

- 37,454 Sq. Ft. Building
  - 32,223 Sq. Ft. Ground Floor Warehouse + Showroom
  - 5,231 Sq. Ft. Mezzanine Office
- 5,649 Sq. Ft. Yard
- Up to 27' Ceilings
- · Gas Heat
- · Heavy Power: 2,500 AMPS
- Existing Crane