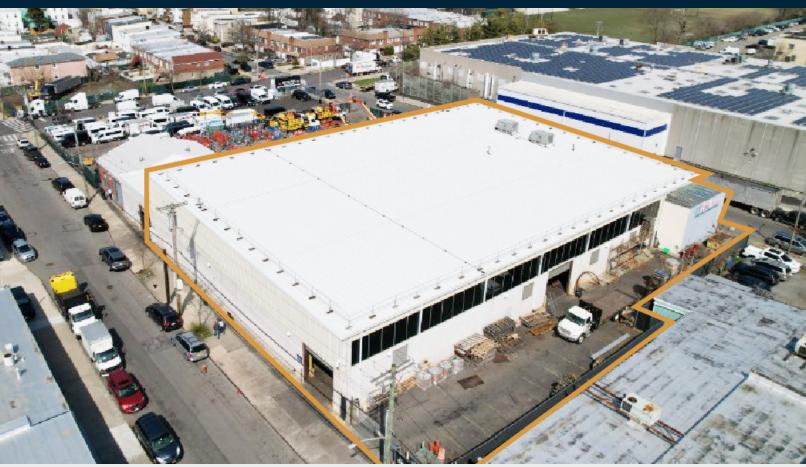

#### **FOR LEASE**

15-30 131ST STREET

**COLLEGE POINT, NY 11356** 

# **Premium Industrial Building** in College Point

37,454 Sq. Ft. Building with 27' Ceilings and Modern Features 5,649 Sq. Ft. Improved Yard

### Warehouse / Office / Land

SQUARE FT. 37,454 RSF

M1-1

16' - 27'

4116 BLOCK

LOADING CAPACITY 4 Drive-in

### **Property Overview**

Pinnacle Realty of New York, LLC is pleased to announce that it has been appointed the exclusive agents to facilitate the leasing of 15-30 130th Street, College Point, New York. The property consists of 37,454 Sq. Ft., high ceiling modern industrial building, with two Street frontage—131st Street through 130th Street, 4 overhead Drive-In doors that provide easy access. It benefits from 2,500 AMP electric service and in addition a 5,649 Sq. Ft. fenced, improved yard, and located in an M1-1 zoning district. This ideally located property is blocks to the Whitestone Expressway, minutes to Whitestone, Throgs Neck Bridge, the LIE, and both LaGuardia and JFK Airports.

#### **FEATURES**

- 37,454 Sq. Ft. Building
  - 32,223 Sq. Ft. Ground Floor Warehouse + Showroom
  - 5,231 Sq. Ft. Mezzanine Office
- 5,649 Sq. Ft. Yard
- Up to 27' Ceilings
- · Gas Heat
- · Heavy Power: 2,500 AMPS
- Existing Crane