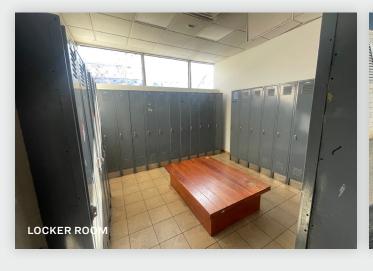

is blocks to the Whitestone Expressway, minutes to Whitestone, Throgs Neck Bridge, the LIE, and both LaGuardia and JFK Airports.

#### **FEATURES**

- 37,454 Sq. Ft. Building
  - 32,223 Sq. Ft. Ground Floor Warehouse + Showroom
  - 5,231 Sq. Ft. Mezzanine Office
- 5,649 Sq. Ft. Yard
- Up to 27' Ceilings
- · Gas Heat
- · Heavy Power: 2,500 AMPS
- Existing Crane

#### **TRANSPORTATION**



WHITESTONE BRIDGE
WHITESTONE EXPRESSWAY
THROGS NECK BRIDGE

LIE/CROSS ISLAND



Q25: 127 ST/20 AVE Q20A: 20 AVE/131 ST

15-30 131ST STREET

**COLLEGE POINT, NY 11356** 



SCAN FOR VIDEO TOUR





34-07 Steinway Street, Suite 202 | Long Island City, NY 11101

### WAREHOUSE







34-07 Steinway Street, Suite 202 | Long Island City, NY 11101

#### 718-784-8282 / PINNACLERENY.COM

### **PICTURES**















34-07 Steinway Street, Suite 202 | Long Island City, NY 11101

#### SURVEY





34-07 Steinway Street, Suite 202 | Long Island City, NY 11101

#### 718-784-8282 / PINNACLERENY.COM





#### Certificate of Occupancy

Page 2 of 2

CO Number:

410035661F

| are 1938 Building Code occupancy group designations. |                                 |                                 |                                        |                                 |                     |                            |
|------------------------------------------------------|---------------------------------|---------------------------------|----------------------------------------|---------------------------------|---------------------|----------------------------|
| Floor<br>From To