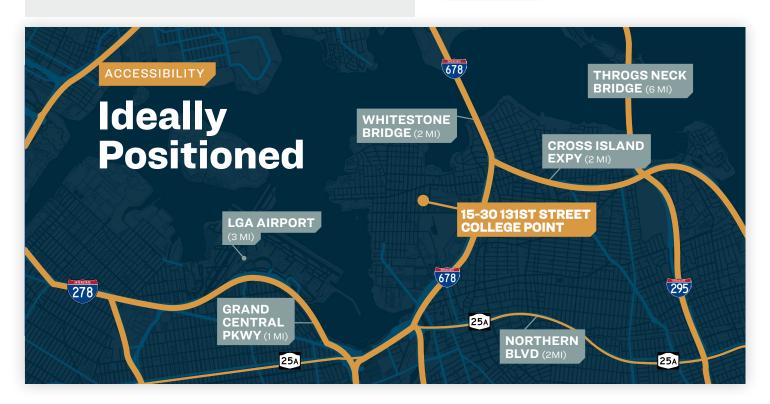

#### **TRANSPORTATION**

WHITESTONE BRIDGE
WHITESTONE EXPRESSWAY
THROGS NECK BRIDGE

LIE/CROSS ISLAND

Q25: 127 ST/20 AVE Q20A: 20 AVE/131 ST

15-30 131ST STREET

**COLLEGE POINT, NY 11356** 

SCAN FOR VIDEO TOUR

### **Property Overview**

Pinnacle Realty of New York, LLC is pleased to announce that it has been appointed the exclusive agents to facilitate the leasing of 15-30 130th Street, College Point, New York. The property consists of 37,454 Sq. Ft., high ceiling modern industrial building, with two Street frontage—131st Street through 130th Street, 4 overhead Drive-In doors that provide easy access. It benefits from 2,500 AMP electric service and in addition a 5,649 Sq. Ft. fenced, improved yard, and located in an M1-1 zoning district. This ideally located property is blocks to the Whitestone Expressway, minutes to Whitestone, Throgs Neck Bridge, the LIE, and both LaGuardia and JFK Airports.