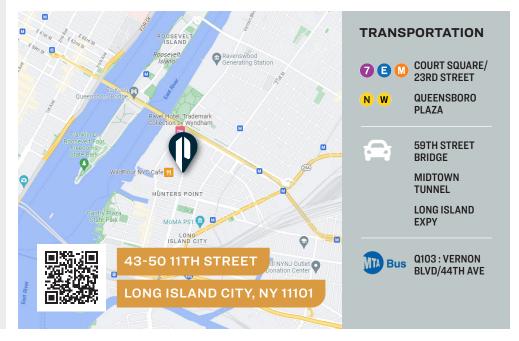

**EXCLUSIVE LISTING** 





### 43-50 11TH STREET

LONG ISLAND CITY, NY 11101

# 3,600 Sq. Ft. High Ceiling Warehouse Loading Dock with Parking

Best Long Island City Location

## **Warehouse**



#### PRICE

### **Upon Request**

### 718-784-8282 / PINNACLERENY.COM

All information is from sources deemed reliable and is submitted subject to errors, omission, changes of price or other conditions, prior sale, rent and withdrawal without notice.

## Property Overview

### **FEATURES**

- 2,200 Sq. Ft. Ground floor Warehouse
- 20' Ceilings
- 1,400 Sq. Ft. Mezzanine Office
- Private Restroom
- Private Loading Dock
- 3 Phase/200AMPS
- Heat Included
- 3 Parking Spaces Included
- Additional Parking Available









34-07 Steinway Street, Suite 202 Long Island City, NY 11101 718-784-8282 **pinnaclereny.com** 

#### FOR MORE INFORMATION ABOUT THIS PROPERTY CONTACT EXCLUSIVE AGENTS:



### JAMES EGE



## PAUL BRALOWER

Associate Broker pbralower@pinnaclereny.com 718-371-6402

All information is from sources deemed reliable and is submitted subject to errors, omission, changes of price or other conditions, prior sale, rent and withdrawal without notice.