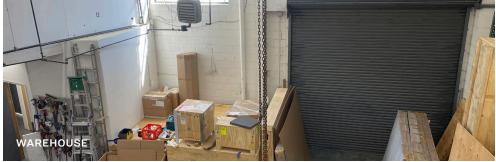

## **Warehouse**

### **FEATURES**

- 2,200 Sq. Ft. Ground floor Warehouse
- 20' Ceilings
- 1,400 Sq. Ft. Mezzanine Office
- Private Restroom
- Private Loading Dock
- 3 Phase/200AMPS
- Heat Included
- 3 Parking Spaces Included
- Additional Parking Available