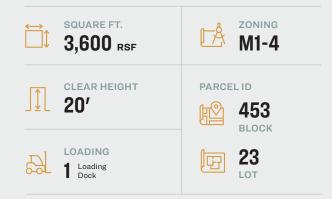

# 3,600 Sq. Ft. High Ceiling Warehouse Loading Dock with Parking

Best Long Island City Location

### **FEATURES**

- 2,200 Sq. Ft. Ground floor Warehouse
- 20' Ceilings
- 1,400 Sq. Ft. Mezzanine Office
- Private Restroom
- Private Loading Dock
- 3 Phase/200AMPS
- Heat Included
- 3 Parking Spaces Included
- Additional Parking Available