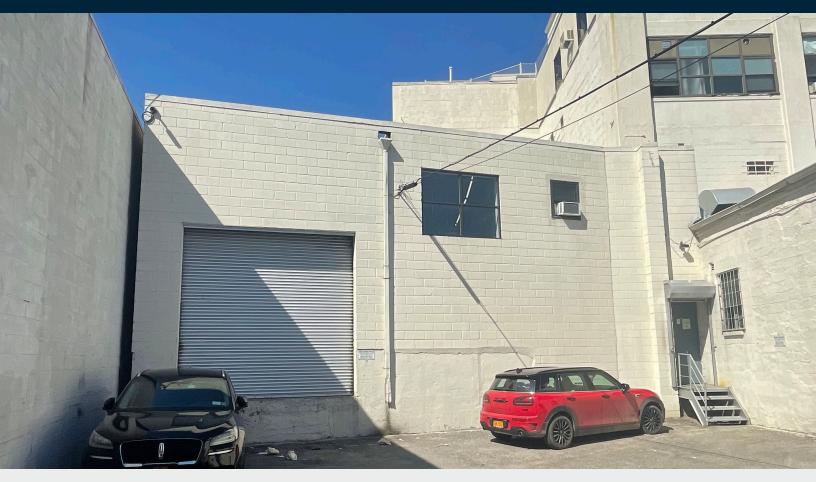

# 3,600 Sq. Ft. High Ceiling Warehouse Loading Dock with Parking

Best Long Island City Location

### **FEATURES**

- 2,200 Sq. Ft. Ground floor Warehouse
- 20' Ceilings
- 1,400 Sq. Ft. Mezzanine Office
- Private Restroom
- Private Loading Dock
- 3 Phase/200AMPS
- Heat Included
- 3 Parking Spaces Included
- Additional Parking Available