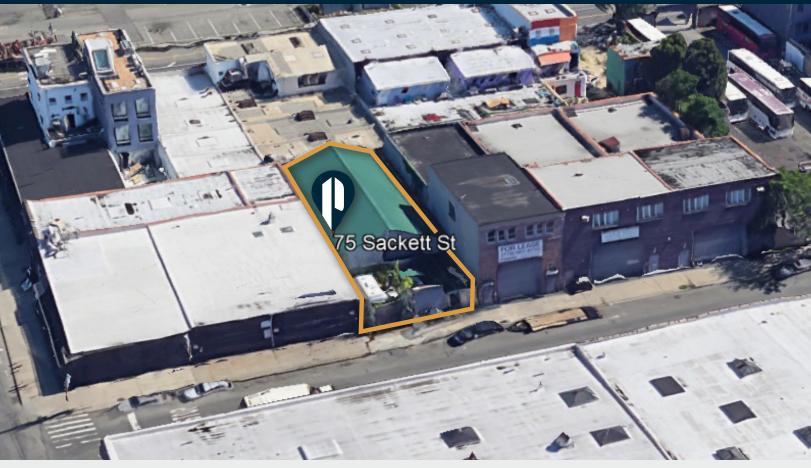

#### **FOR LEASE**

**75 SACKETT STREET** 

**BROOKLYN, NY 11231** 

# 2,800 Sq. Ft. Warehouse + 1,200 Sq. Ft. Yard

For Lease in Red Hook

#### **FEATURES**

- 2,800 Sq. Ft. Warehouse
- 1,200 Sq. Ft. Yard
- 1 Drive-In Door

34-07 Steinway Street, Suite 202 Long Island City, NY 11101 718-784-8282

pinnaclereny.com

FOR MORE INFORMATION ABOUT THIS PROPERTY CONTACT EXCLUSIVE AGENTS: