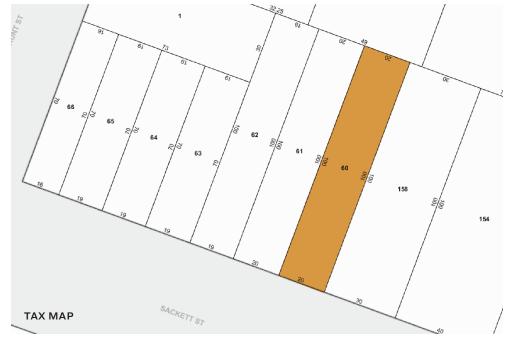

### Warehouse

SQUARE FT. **4,000** RSF BLDG

M1-1

**CLEAR HEIGHT** 

PARCEL ID

329

1 Drive-In

60