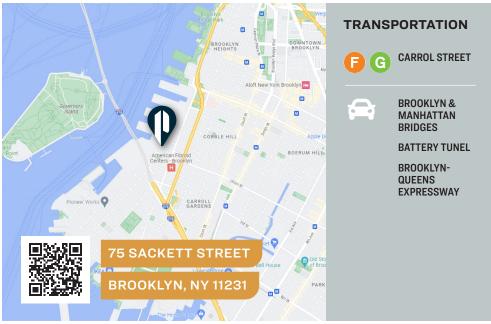

#### **FOR LEASE**



**75 SACKETT STREET** 

**BROOKLYN, NY 11231** 

# 2,800 Sq. Ft. Warehouse + 1,200 Sq. Ft. Yard

For Lease in Red Hook

## TYPE

### Warehouse

SQUARE FT. **4,000** RSF BLDG

M1-1

**CLEAR HEIGHT** 

PARCEL ID

329

1 Drive-In

60

**Upon Request** 

#### 718-784-8282 / PINNACLERENY.COM

All information is from sources deemed reliable and is submitted subject to errors, omission, changes of price or other conditions, prior sale, rent and withdrawal without notice.

## Property Overview

#### **FEATURES**

- 2,800 Sq. Ft. Warehouse
- 1,200 Sq. Ft. Yard
- 1 Drive-In Door







34-07 Steinway Street, Suite 202 Long Island City, NY 11101 718-784-8282

pinnaclereny.com

FOR MORE INFORMATION ABOUT THIS PROPERTY CONTACT EXCLUSIVE AGENTS:



MARK CASO
Salesperson
mcaso@pinnaclereny.com
718-371-6419



**LEVI JUNIK**Salesperson
ljunik@pinnaclereny.com
718-371-6401