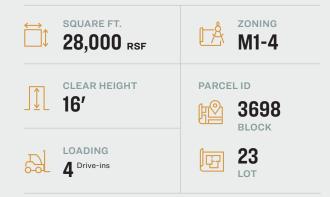

# 28,000 Sq. Ft. Warehouse with Offices and Land

In East New York - At Subway Hub

### **FEATURES**

- 20,000 Sq. Ft. Ground Floor Warehouse
- 8,000 Sq. Ft. of 2nd Floor Offices
- 2,500 Sq. Ft. Land
- 16 ft. Ceiling Height
- Quiet Street
- Skylights
- Heavy Power

34-07 Steinway Street, Suite 202 Long Island City, NY 11101 718–784–8282 **pinnaclereny.com** 