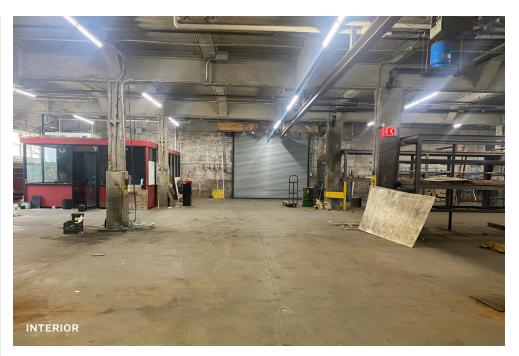

# Property Overview

### **FEATURES**

- 20,000 Sq. Ft. Ground Floor Warehouse
- 8,000 Sq. Ft. of 2nd Floor Offices
- 2,500 Sq. Ft. Land
- 16 ft. Ceiling Height
- Quiet Street
- Skylights
- Heavy Power

34-07 Steinway Street, Suite 202 Long Island City, NY 11101 718–784–8282 **pinnaclereny.com** 