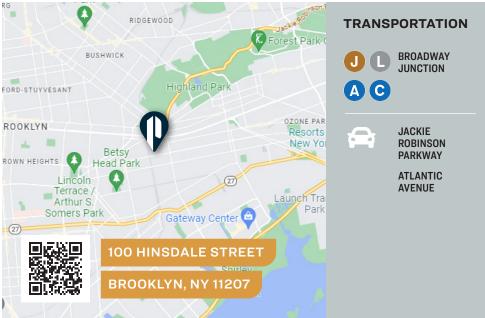

**EXCLUSIVE LISTING** 

FOR SALE



## **100 HINSDALE STREET**

**BROOKLYN, NY 11207** 

# 28,000 Sq. Ft. Warehouse with Offices and Land

In East New York - At Subway Hub

# Warehouse / Land



### 718-784-8282 / PINNACLERENY.COM

All information is from sources deemed reliable and is submitted subject to errors, omission, changes of price or other conditions, prior sale, rent and withdrawal without notice.

TRICE

**Upon Request** 

# Property Overview

### **FEATURES**

- 20,000 Sq. Ft. Ground Floor Warehouse
- 8,000 Sq. Ft. of 2nd Floor Offices
- 2,500 Sq. Ft. Land
- 16 ft. Ceiling Height
- Quiet Street
- Skylights
- Heavy Power







34-07 Steinway Street, Suite 202 Long Island City, NY 11101 718–784–8282 **pinnaclereny.com** 

### FOR MORE INFORMATION ABOUT THIS PROPERTY CONTACT EXCLUSIVE AGENTS:



## **MARK CASO**



## STEVE NADEL

Partner snadel@pinnaclereny.com 718-784-5907

All information is from sources deemed reliable and is submitted subject to errors, omission, changes of price or other conditions, prior sale, rent and withdrawal without notice.