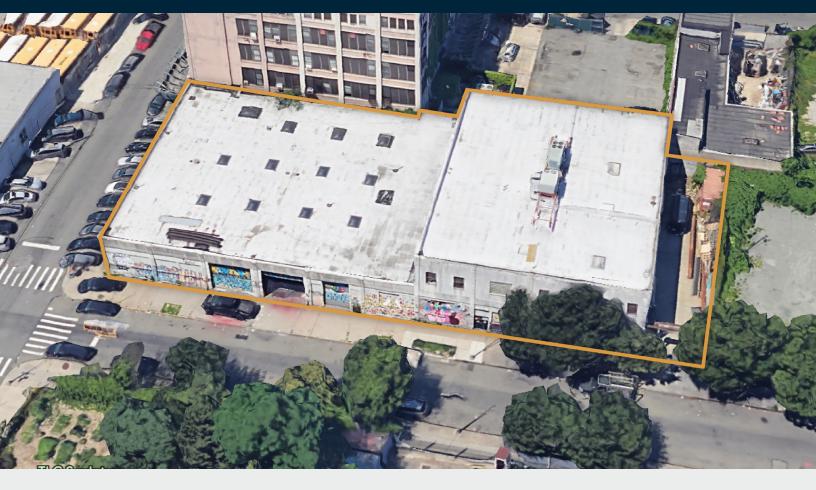

# 28,000 Sq. Ft. Warehouse with Offices and Land

In East New York - At Subway Hub

### **FEATURES**

- 20,000 Sq. Ft. Ground Floor Warehouse
- 8,000 Sq. Ft. of 2nd Floor Offices
- 2,500 Sq. Ft. Land
- 16 ft. Ceiling Height
- Quiet Street
- Skylights
- Heavy Power

34-07 Steinway Street, Suite 202 Long Island City, NY 11101 718–784–8282 **pinnaclereny.com** 