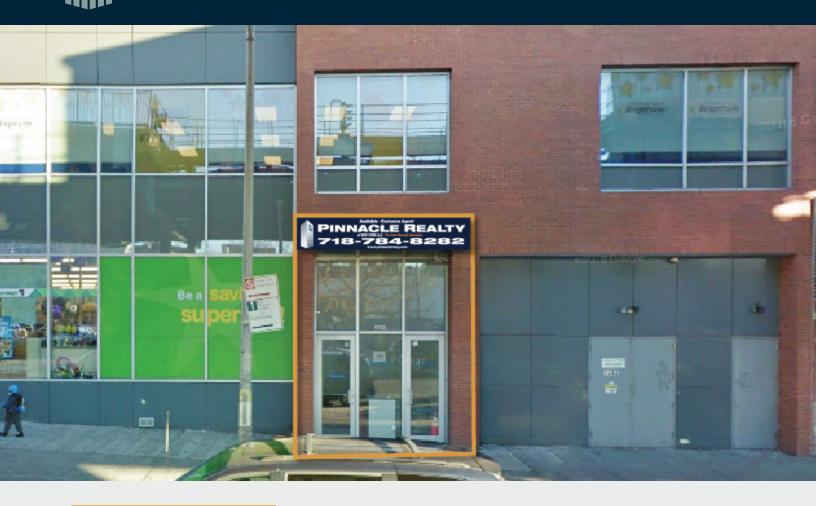

# **Modern Lower Level Retail**

On Jerome Avenue A Block From 170th Street

#### **FEATURES**

- 9,393 Sq. Ft. Lower Level Retail
- 10 Ft. Wide Frontage
- 9.5 Ft. Ceiling Height
- Vehicle Traffic Over 14,621
   Cars Per Day
- Population 146,000 People In 2-Mile Radius
- Tremendous Exposure
- Elevator 2,500 Lbs/15 Person Capacity