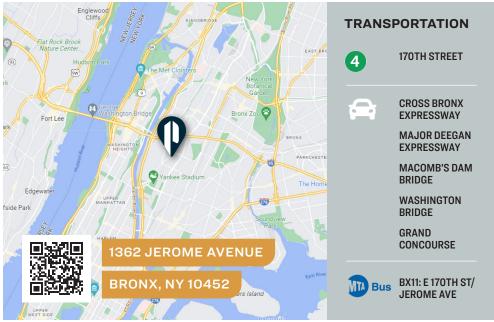

**EXCLUSIVE LISTING** 

**FOR LEASE** 

1362 JEROME AVENUE

**BRONX, NY 10452** 

#### **FEATURES**

- 9,393 Sq. Ft. Lower Level Retail
- 10 Ft. Wide Frontage
- 9.5 Ft. Ceiling Height
- Vehicle Traffic Over 14,621
   Cars Per Day
- Population 146,000 People In 2-Mile Radius
- Tremendous Exposure
- Elevator 2,500 Lbs/15 Person Capacity