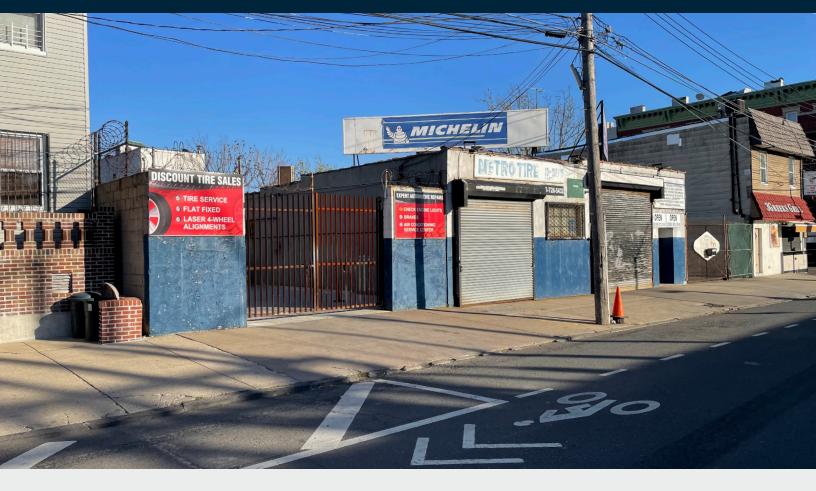

### 35-55 VERNON BLVD

ASTORIA, NY 11106

# 4 Lots for Sale Seconds to the 59th Street Bridge

6,365 Sq. Ft. Building with 2,885 Sq. Ft. Paved Parking

## Warehouse / Office / Land