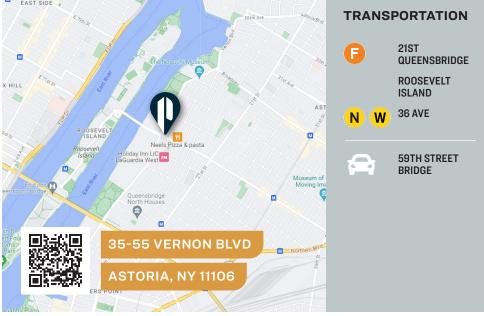

282 / PINNACLERENY.COM

All information is from sources deemed reliable and is submitted subject to errors, omission, changes of price or other conditions, prior sale, rent and withdrawal without notice.



## **Upon Request**

## EXTERIOR PICTURES



## INTERIOR PICTURES





34-07 Steinway Street, Suite 202 | Long Island City, NY 11101 718-784-8282 / PINNACLERENY.COM

All information is from sources deemed reliable and is submitted subject to errors, omission, changes of price or other conditions, prior sale, rent and withdrawal without notice.

## Property Overview

#### **FEATURES**

- 6,365 Sq. Ft. Building
- 2,885 Sq. Ft. Land
- Warehouse with Accessible Office
- 2 Drive-In Doors
- Gas Heat
- Street to Street
- 3 Curb Cuts
- Paved & Lit Yards
- All Inspections by Appointment Only







34-07 Steinway Street, Suite 202 Long Island City, NY 11101 718-784-8282 **pinnaclereny.com** 

#### FOR MORE INFORMATION ABOUT THIS PROPERTY CONTACT EXCLUSIVE AGENT:



### JAMES EGE Salesperson jege@pinnaclereny.com

Jege@pinnaciereny.c 718-371-6423

All information is from sources deemed reliable and is submitted subject to errors, omission, changes of price or other conditions, prior sale, rent and withdrawal without notice.