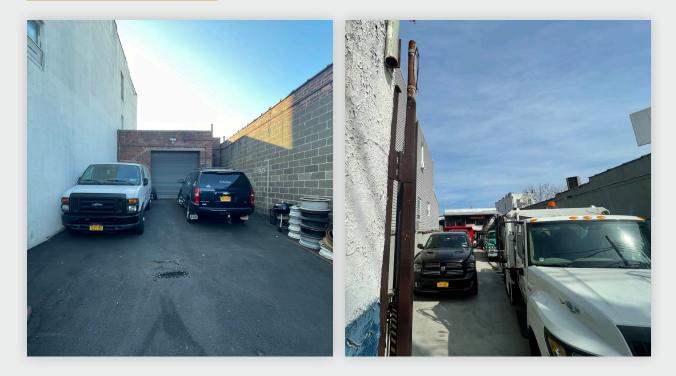

**EXCLUSIVE LISTING** 

FOR SALE



### 35-55 VERNON BLVD

ASTORIA, NY 11106

# 4 Lots for Sale Seconds to the 59th Street Bridge

6,365 Sq. Ft. Building with 2,885 Sq. Ft. Paved Parking

## Warehouse / Office / Land



### 718-784-8282 / PINNACLERENY.COM

All information is from sources deemed reliable and is submitted subject to errors, omission, changes of price or other conditions, prior sale, rent and withdrawal without notice.



## **Upon Request**

## EXTERIOR PICTURES



## INTERIOR PICTURES





34-07 Steinway Street, Suite 202 | Long Island City, NY 11101 718-784-8282 / PINNACLERENY.COM

All information is from sources deemed reliable and is submitted subject to errors, omission, changes of price or other conditions, prior sale, rent and withdrawal without notice.

## Property Overview

#### **FEATURES**

- 6,365 Sq. Ft. Building
- 2,885 Sq. Ft. Land
- Warehouse with Accessible Office
- 2 Drive-In Doors
- Gas Heat
- Street to Street
- 3 Curb Cuts
- Paved & Lit Yards
- All Inspections by Appointment Only







34-07 Steinway Street, Suite 202 Long Island City, NY 11101 718-784-8282 **pinnaclereny.com** 

#### FOR MORE INFORMATION ABOUT THIS PROPERTY CONTACT EXCLUSIVE AGENT:



### JAMES EGE Salesperson jege@pinnaclereny.com

Jege@pinnaciereny.c 718-371