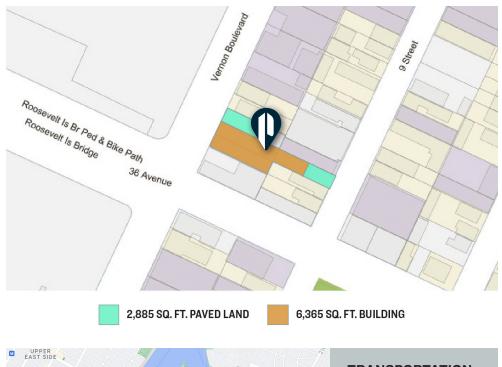

# 4 Lots for Sale Seconds to the 59th Street Bridge

6,365 Sq. Ft. Building with 2,885 Sq. Ft. Paved Parking

#### **FEATURES**

- 6,365 Sq. Ft. Building
- 2,885 Sq. Ft. Land
- Warehouse with Accessible Office
- 2 Drive-In Doors
- Gas Heat
- Street to Street
- 3 Curb Cuts
- Paved & Lit Yards
- All Inspections by Appointment Only