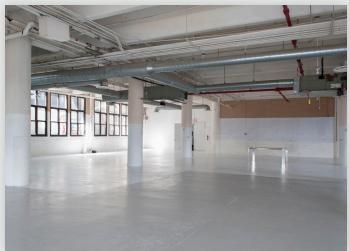

### **INTERIOR & EXTERIOR PHOTOS**

34-07 Steinway Street, Suite 202 | Long Island City, NY 11101

#### **FEATURES**

- · Available Spaces:
  - Ground Fl.: 9,000 Sq. Ft. & 14,340 Sq. Ft.
- Spaces can be Combined to Create 23,340 Sq. Ft.
- · Recently Renovated
- Multiple Loading Positions
- Can Accommodate Large Trucks
- Direct Access for Freight / Loading
- · Private Entrance
- · Fireproof Construction
- · Fully Sprinklered
- · Gas Heat
- Lots of Natural Light
- Passenger Elevator
- Fully Air Conditioned
- · Potential for CEP Benefits
- · Possible On Site Parking