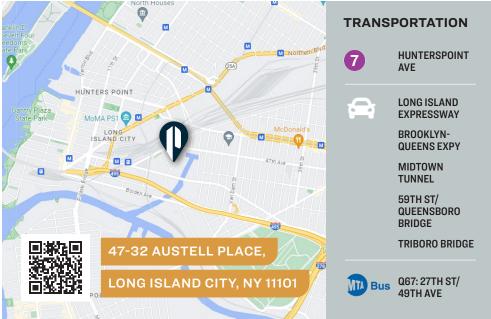

ound Floor Space Available. Ideal for Warehouse, Factory, Showroom, Flex Space

### Warehouse / Office / Flex

SQUARE FT.

9,000 RSF

14,340 RSF

23,340 RSF

**CLEAR HEIGHT** 

13′

LOADING



Multiple Positions

### **Upon Request**

#### 718-784-8282 / PINNACLERENY.COM

M1-4

98 BLOCK

30

PARCEL ID

## Property Overview

#### **FEATURES**

- · Available Spaces:
  - Ground Fl.: 9,000 Sq. Ft. & 14,340 Sq. Ft.
- Spaces can be Combined to Create 23,340 Sq. Ft.
- · Recently Renovated
- Multiple Loading Positions
- Can Accommodate Large Trucks
- Direct Access for Freight / Loading
- · Private Entrance
- · Fireproof Construction
- · Fully Sprinklered
- · Gas Heat
- Lots of Natural Light
- Passenger Elevator
- Fully Air Conditioned
- · Potential for CEP Benefits
- · Possible On Site Parking







34-07 Steinway Street, Suite 202 Long Island City, NY 11101 718-784-8282

pinnaclereny.com

### FOR MORE INFORMATION ABOUT THIS PROPERTY CONTACT EXCLUSIVE AGENTS:



PAUL BRALOWER
Associate Broker
pbralower@pinnaclereny.com
718-371-6402



BRENDAN BURKE
Associate Broker
bburke@pinnaclereny.com
718-371-6403



JAMES TACK
Partner
jtack@pinnaclereny.com
718-784-8541

### **INTERIOR & EXTERIOR PHOTOS**















34-07 Steinway Street, Suite 202 | Long Island City, NY 11101