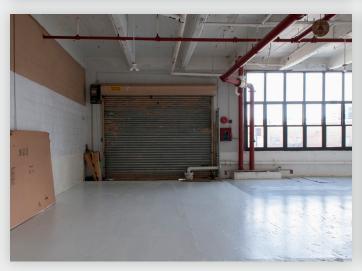

### **INTERIOR & EXTERIOR PHOTOS**

34-07 Steinway Street, Suite 202 | Long Island City, NY 11101

#### **FEATURES**

- · Available Spaces:
  - Ground Fl.: 9,000 Sq. Ft. & 14,340 Sq. Ft.
- Spaces can be Combined to Create 23,340 Sq. Ft.
- · Recently Renovated
- Multiple Loading Positions
- Can Accommodate Large Trucks
- Direct Access for Freight / Loading
- · Private Entrance
- · Fireproof Construction
- · Fully Sprinklered
- · Gas Heat
- Lots of Natural Light
- Passenger Elevator
- Fully Air Conditioned
- · Potential for CEP Benefits
- · Possible On Site Parking