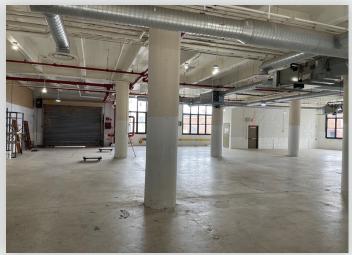

### **INTERIOR & EXTERIOR PHOTOS**

34-07 Steinway Street, Suite 202 | Long Island City, NY 11101

#### **FEATURES**

- · Available Spaces:
  - Ground Fl.: 9,000 Sq. Ft. & 14,340 Sq. Ft.
- Spaces can be Combined to Create 23,340 Sq. Ft.
- · Recently Renovated
- Multiple Loading Positions
- Can Accommodate Large Trucks
- Direct Access for Freight / Loading
- · Private Entrance
- · Fireproof Construction
- · Fully Sprinklered
- · Gas Heat
- Lots of Natural Light
- Passenger Elevator
- Fully Air Conditioned
- · Potential for CEP Benefits
- · Possible On Site Parking