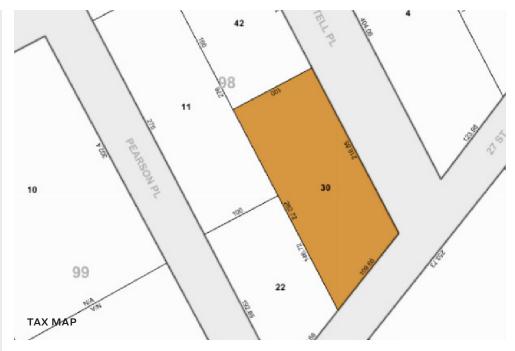

Ground Floor Space Available. Ideal for Warehouse, Factory, Showroom, Flex Space

### Warehouse / Office / Flex

SQUARE FT.

9,000 RSF

14,340 RSF

23,340 RSF

**CLEAR HEIGHT** 

13′

LOADING



Multiple Positions

### **Upon Request**

#### 718-784-8282 / PINNACLERENY.COM

M1-4

98 BLOCK

30

PARCEL ID

## Property Overview

#### **FEATURES**

- · Available Spaces:
  - Ground Fl.: 9,000 Sq. Ft. & 14,340 Sq. Ft.
- Spaces can be Combined to Create 23,340 Sq. Ft.
- · Recently Renovated
- Multiple Loading Positions
- Can Accommodate Large Trucks
- Direct Access for Freight / Loading
- · Private Entrance
- · Fireproof Construction
- · Fully Sprinklered
- · Gas Heat
- Lots of Natural Light
- Passenger Elevator
- Fully Air Conditioned
- · Potential for CEP Benefits
- · Possible On Site Parking







34-07 Steinway Street, Suite 202 Long Island City, NY 11101 718-784-8282

pinnaclereny.com

### FOR MORE INFORMATION ABOUT THIS PROPERTY CONTACT EXCLUSIVE AGENTS:



PAUL BRALOWER
Associate Broker
pbralower@pinnaclereny.com
718-371-6402



BRENDAN BURKE
Associate Broker
bburke@pinnaclereny.com
718-371-6403



JAMES TACK
Partner
jtack@pinnaclereny.com
718-784-8541

### **INTERIOR & EXTERIOR PHOTOS**















34-07 Steinway Street, Suite 202 | Long Island City, NY 11101