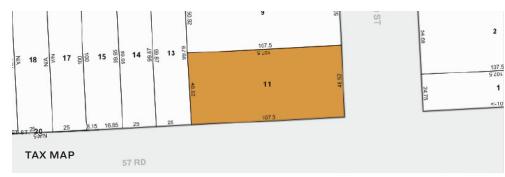

## Warehouse / Industrial

SQUARE FT. 5,000 RSF

ZONING M1-1D

**CLEAR HEIGHT** 

PARCEL ID

2674 BLOCK

LOADING

1 Large Drive-In

11