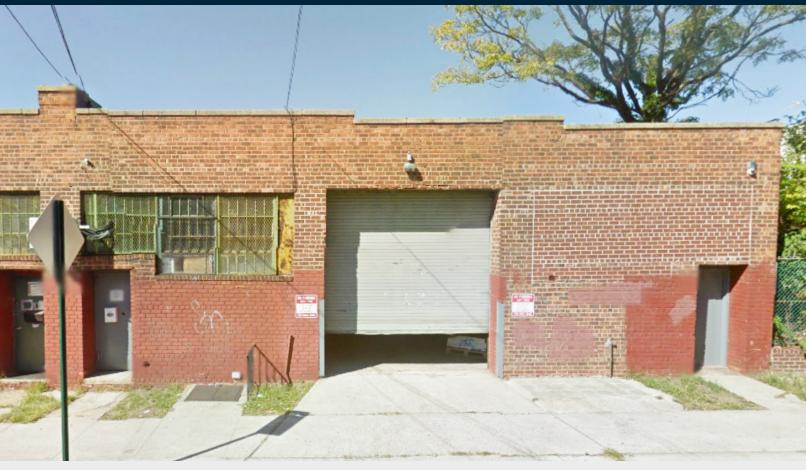

#### **FOR LEASE**

**57-14 59TH STREET** 

MASPETH, NY 11378

# **Prime Maspeth** Warehouse **For Lease**

5,000 Sq. Ft.

## Warehouse / Industrial

SQUARE FT. 5,000 RSF

ZONING M1-1D

**CLEAR HEIGHT** 

PARCEL ID

2674 BLOCK

LOADING

1 Large Drive-In

#### **FEATURES**

- 5,000 Sq. Ft. Building
- 16' Ceiling Height
- · Large Drive-In Door
- · Small Offices
- · Gas Heat
- Great Location Access to all Boroughs

34-07 Steinway Street, Suite 202 Long Island City, NY 11101 718-784-8282