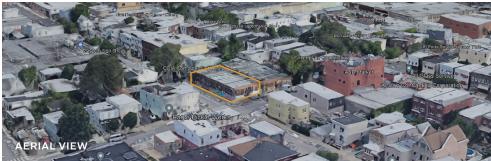

#### **FOR LEASE**

**57-14 59TH STREET** 

MASPETH, NY 11378

# **Prime Maspeth** Warehouse **For Lease**

5,000 Sq. Ft.

#### **FEATURES**

- 5,000 Sq. Ft. Building
- 16' Ceiling Height
- · Large Drive-In Door
- · Small Offices
- · Gas Heat
- Great Location Access to all Boroughs

34-07 Steinway Street, Suite 202 Long Island City, NY 11101 718-784-8282