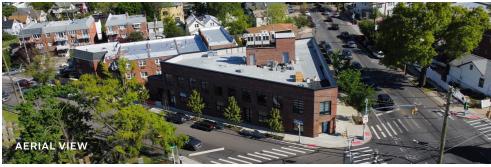

# **Brand New** Construction

Elevate your work at our state-of-theart office/retail building with a stunning rooftop terrace. Experience the ideal balance of productivity, visibility and amenities in the heart of Queens.

### Property Overview

#### **FEATURES**

- 5,500 Sq. Ft. Ground Floor
- 5,500 Sq. Ft. Lower Level
- 1,450 Sq. Ft. Second Floor
- · Full Usable Roof
- · Exposed Brick
- ADA Compliant
- · Five Corner Exposure
- Brand New Construction
- · Will Finish Space to Suit
- · Logical Divisions Considered