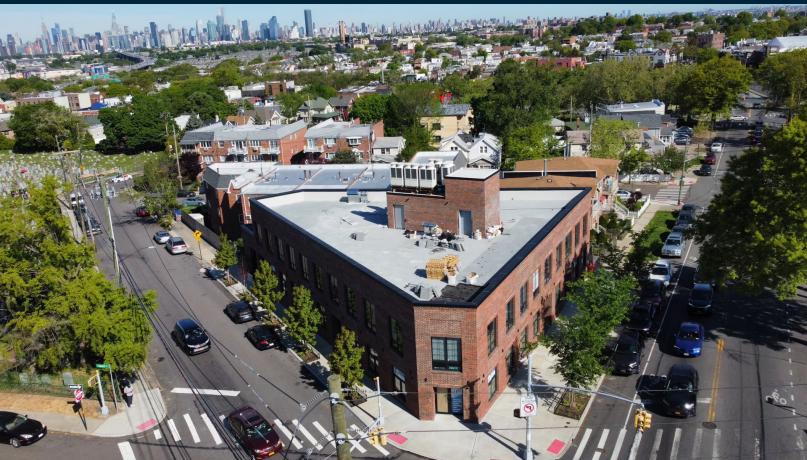

# **Brand New** Construction

Elevate your work at our state-of-theart office/retail building with a stunning rooftop terrace. Experience the ideal balance of productivity, visibility and amenities in the heart of Queens.

### Property Overview

#### **FEATURES**

- 5,500 Sq. Ft. Ground Floor
- 5,500 Sq. Ft. Lower Level
- 1,450 Sq. Ft. Second Floor
- · Full Usable Roof
- · Exposed Brick
- ADA Compliant
- · Five Corner Exposure
- Brand New Construction
- · Will Finish Space to Suit
- · Logical Divisions Considered