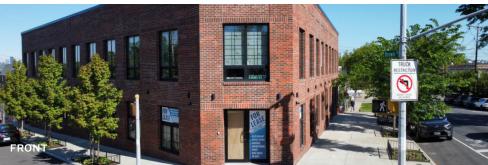

# **Brand New** Construction

Elevate your work at our state-of-theart office/retail building with a stunning rooftop terrace. Experience the ideal balance of productivity, visibility and amenities in the heart of Queens.

### Property Overview

#### **FEATURES**

- 5,500 Sq. Ft. Ground Floor
- 5,500 Sq. Ft. Lower Level
- 1,450 Sq. Ft. Second Floor
- · Full Usable Roof
- · Exposed Brick
- ADA Compliant
- · Five Corner Exposure
- Brand New Construction
- · Will Finish Space to Suit
- · Logical Divisions Considered