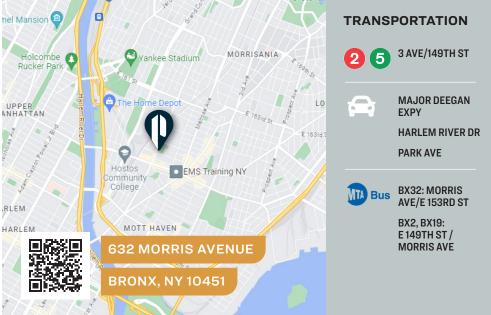

### **FOR LEASE**



632 MORRIS AVENUE

BRONX, NY 10451

## Near the Hub and Lincoln Hospital

Prime Retail/Office Space

Office / Retail



1,200 RSF



PARCEL ID

**2411** BLOCK



**R71** 

**8** 

PRICE

# Property Overview

#### **FEATURES**

- Dimensions: 20 Ft. x 60 Ft.
- Store Front: 1,200 Sq. Ft.
- Frontage: 20 Ft.
- Fully HVAC
- · Partial Basement
- Immediate Possession

#### **IDEAL FOR**

- Law Firm
- Accountant
- Dentist
- Medical
- Urgent Care

#### **NEARBY RETAIL**



CHASE 🕕



**POLLAR TREE** 















34-07 Steinway Street, Suite 202 Long Island City, NY 11101 718-784-8282

pinnaclereny.com

FOR MORE INFORMATION ABOUT THIS PROPERTY CONTACT EXCLUSIVE AGENTS:



ARIEL CASTELLANOS
Associate Broker
acastellanos@pinnaclereny.com
718-371-6412



FEDERICO MAZZEO
Salesperson
fmazzeo@pinnaclereny.com
718-371-6424