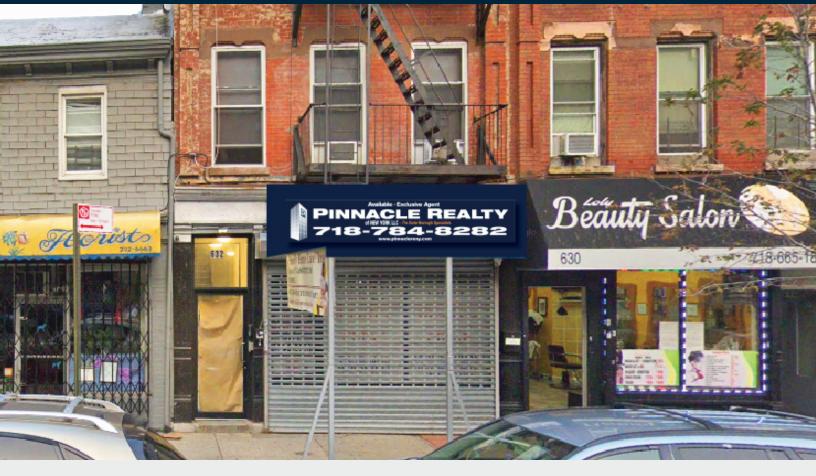

### **FOR LEASE**

632 MORRIS AVENUE

BRONX, NY 10451

## Near the Hub and Lincoln Hospital

Prime Retail/Office Space

Office / Retail

1,200 RSF

PARCEL ID

**2411** BLOCK

**R71** 

**8** 