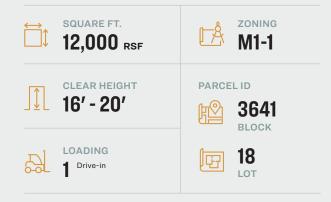

#### **FEATURES**

- Ground Floor Space
- 16' 20' Ceiling
- Central HVAC
- Indoor Parking
- Natural Light
- Kitchen Area
- Great exposure
- Brand New Construction
- Divisions Possible
- Can Build To Suit