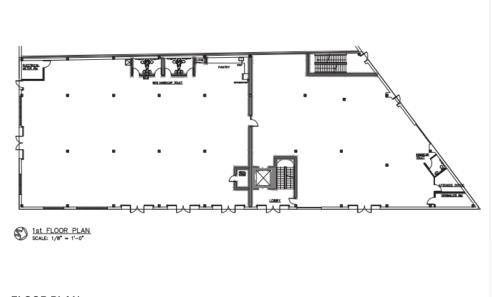

## Modern 12,000 Sq. Ft. Warehouse/ Flex Space

With Subway Access

# Warehouse / Flex

#### **FEATURES**

- Ground Floor Space
- 16' 20' Ceiling
- Central HVAC
- Indoor Parking
- Natural Light
- Kitchen Area
- Great exposure
- Brand New Construction
- Divisions Possible
- Can Build To Suit