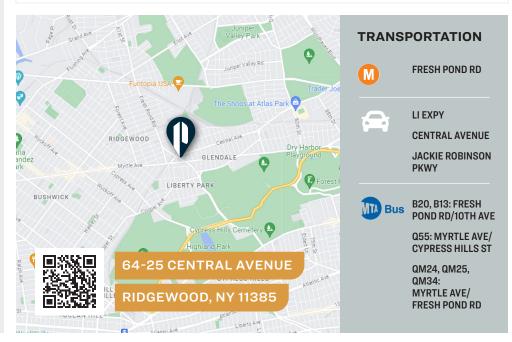

### 64-25 CENTRAL AVENUE

RIDGEWOOD, NY 11385

## Modern 12,000 Sq. Ft. Warehouse/ Flex Space

With Subway Access