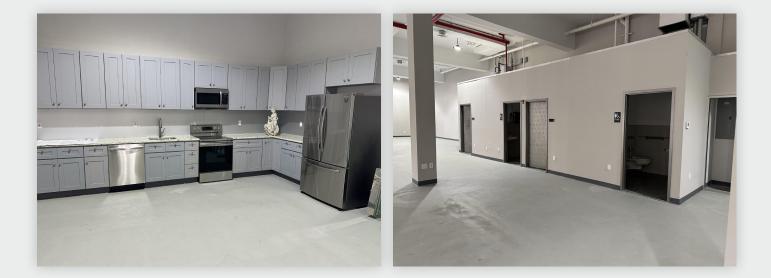

#### **FEATURES**

- Ground Floor Space
- 16' 20' Ceiling
- Central HVAC
- Indoor Parking
- Natural Light
- Kitchen Area
- Great exposure
- Brand New Construction
- Divisions Possible
- Can Build To Suit