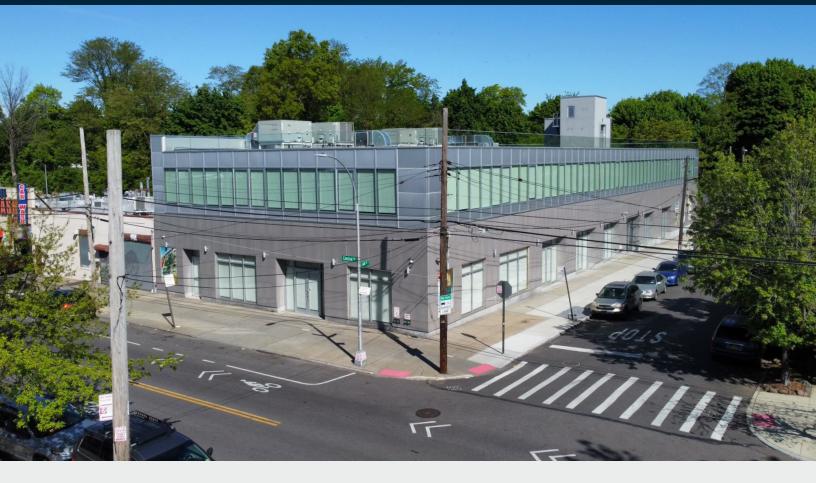

### 64-25 CENTRAL AVENUE

RIDGEWOOD, NY 11385

## Modern 12,000 Sq. Ft. Warehouse/ Flex Space

With Subway Access

# Warehouse / Flex