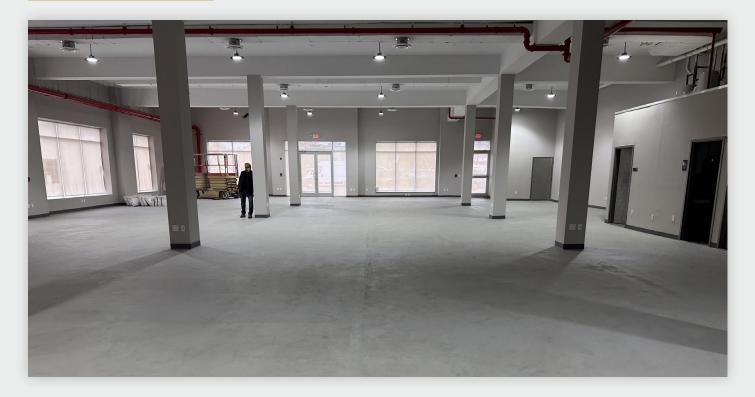

#### **FEATURES**

- Ground Floor Space
- 16' 20' Ceiling
- Central HVAC
- Indoor Parking
- Natural Light
- Kitchen Area
- Great exposure
- Brand New Construction
- Divisions Possible
- Can Build To Suit