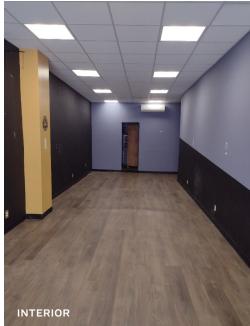

## Property Overview

#### **FEATURES**

- 700 Sq. Ft. Retail
- Store Dimensions: 13' x 45'
- 13' Frontage
- 1 Restroom