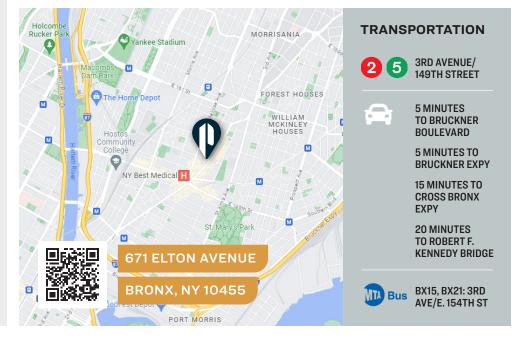

**671 ELTON AVENUE** 

**BRONX, NY 10455** 

# **Prime Retail Near The Hub**

Hard to Find Store Off 3rd Avenue.

### TYPE Retail

SQUARE FT.

700 RSF

ZONING C4-4

LOADING

1 Drive-in Bay

PARCEL ID

2375 BLOCK

26

Drive up

## Property Overview

#### **FEATURES**

- 700 Sq. Ft. Retail
- Store Dimensions: 13' x 45'
- 13' Frontage
- 1 Restroom

### **NEARBY RETAIL**

MODELL'S SPORTING GOODS PLACE

**D**urlington

**Marshalls**.

blink

**GameStop** 

T Mobile

Walgreens









34-07 Steinway Street, Suite 202 Long Island City, NY 11101 718-784-8282

pinnaclereny.com

FOR MORE INFORMATION ABOUT THIS PROPERTY CONTACT EXCLUSIVE AGENTS:



ARIEL CASTELLANOS
Associate Broker
acastellanos@pinnaclereny.com
718-371-6412



FEDERICO MAZZEO
Salesperson
fmazzeo@pinnaclereny.com
718-371-6424