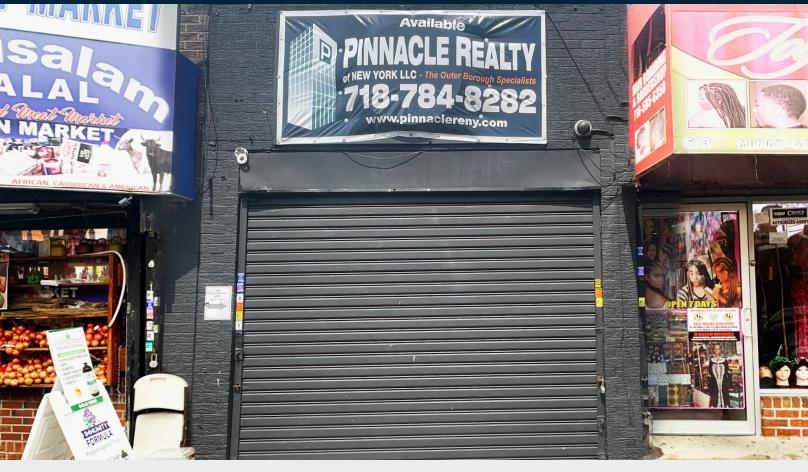

# **Prime Retail Near The Hub**

Hard to Find Store Off 3rd Avenue.

### TYPE Retail

SQUARE FT.

700 RSF

ZONING C4-4

LOADING

1 Drive-in Bay

PARCEL ID

2375 BLOCK

#### **FEATURES**

- 700 Sq. Ft. Retail
- Store Dimensions: 13' x 45'
- 13' Frontage
- 1 Restroom