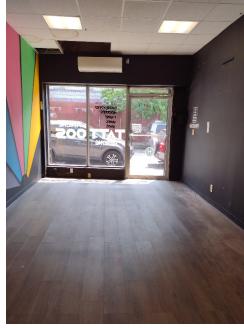

## Property Overview

#### **FEATURES**

- 700 Sq. Ft. Retail
- Store Dimensions: 13' x 45'
- 13' Frontage
- 1 Restroom