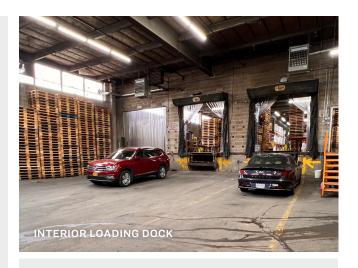

#### **FEATURES**

- Ground 40,000 Sq. Ft.
- · 1,250 Sq. Ft. Office Mezzanine
- 18' Ceiling Height
- Column Span 50x24 Ft.
- · Wet Sprinkler System in Warehouse
- Dry Sprinkler System in Freezer Refrigeration
- 3,000 Sq. Ft. Freezer / Refrigerator
- 500 Amps Power LED lighting
- · 2 Exterior Loading Docks
- 2 Interior Loading Docks (65 Ft. deep)
- 1 Drive-In Door