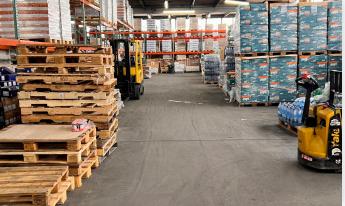

The building offers expansive open floor plates that provide flexible options for a variety of industries. The high ceilings create a spacious feel throughout the building, and the property includes freezer/refrigeration space to meet the needs of businesses with specialized storage requirements. The building also offers multiple loading capacities, allowing for efficient movement of goods in and out of the facility.

#### **FEATURES**

- Ground 40,000 Sq. Ft.
- · 1,250 Sq. Ft. Office Mezzanine
- 18' Ceiling Height
- Column Span 50x24 Ft.
- · Wet Sprinkler System in Warehouse
- Dry Sprinkler System in Freezer Refrigeration
- 3,000 Sq. Ft. Freezer / Refrigerator
- 500 Amps Power LED lighting
- · 2 Exterior Loading Docks
- 2 Interior Loading Docks (65 Ft. deep)
- 1 Drive-In Door