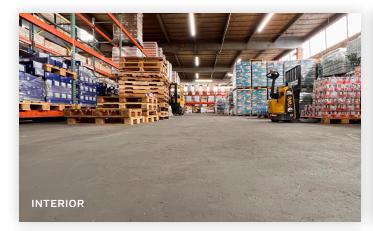

The building offers expansive open floor plates that provide flexible options for a variety of industries. The high ceilings create a spacious feel throughout the building, and the property includes freezer/refrigeration space to meet the needs of businesses with specialized storage requirements. The building also offers multiple loading capacities, allowing for efficient movement of goods in and out of the facility.