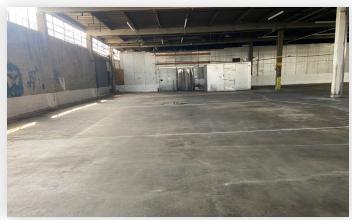

The building offers expansive open floor plates that provide flexible options for a variety of industries. The high ceilings create a spacious feel throughout the building, and the property includes freezer/refrigeration space to meet the needs of businesses with specialized storage requirements. The building also offers multiple loading capacities, allowing for efficient movement of goods in and out of the facility.

#### **FEATURES**

- Ground 40,000 Sq. Ft.
- · 1,250 Sq. Ft. Office Mezzanine
- 18' Ceiling Height
- Column Span 50x24 Ft.
- · Wet Sprinkler System in Warehouse
- Dry Sprinkler System in Freezer Refrigeration
- 3,000 Sq. Ft. Freezer / Refrigerator
- 500 Amps Power LED lighting
- · 2 Exterior Loading Docks
- 2 Interior Loading Docks (65 Ft. deep)
- 1 Drive-In Door