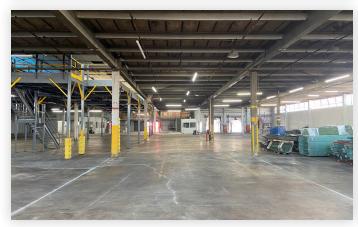

The building offers expansive open floor plates that provide flexible options for a variety of industries. The high ceilings create a spacious feel throughout the building, and the property includes freezer/refrigeration space to meet the needs of businesses with specialized storage requirements. The building also offers multiple loading capacities, allowing for efficient movement of goods in and out of the facility.

#### **FEATURES**

- Ground 40,000 Sq. Ft.
- · 1,250 Sq. Ft. Office Mezzanine
- 18' Ceiling Height
- Column Span 50x24 Ft.
- · Wet Sprinkler System in Warehouse
- Dry Sprinkler System in Freezer Refrigeration
- 3,000 Sq. Ft. Freezer / Refrigerator
- 500 Amps Power LED lighting
- · 2 Exterior Loading Docks
- 2 Interior Loading Docks (65 Ft. deep)
- 1 Drive-In Door