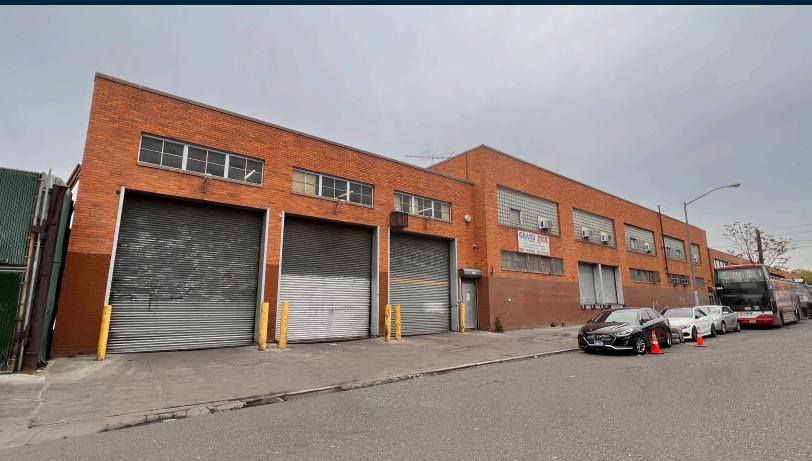

# **Property Overview**

Pinnacle Realty of New York is proud to present a leasing opportunity in East Williamsburg.

This 40,000 Sq. Ft. one-story building boasts an impressive array of features that make it an ideal location for businesses seeking space in Brooklyn.

The building offers expansive open floor plates that provide flexible options for a variety of industries. The high ceilings create a spacious feel throughout the building, and the property includes freezer/refrigeration space to meet the needs of businesses with specialized storage requirements. The building also offers multiple loading capacities, allowing for efficient movement of goods in and out of the facility.

Conveniently located just minutes away from BQE and LIE, this property is ideally situated for businesses looking for easy access to major transportation routes.

Don't miss this opportunity to lease a unique property in one of Brooklyn's most sought-after neighborhoods. Contact Pinnacle Realty of New York today to schedule a tour and learn more about this exceptional property.