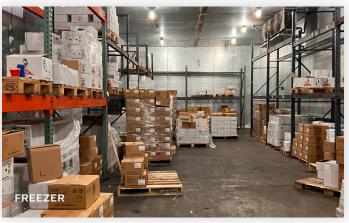

The building offers expansive open floor plates that provide flexible options for a variety of industries. The high ceilings create a spacious feel throughout the building, and the property includes freezer/refrigeration space to meet the needs of businesses with specialized storage requirements. The building also offers multiple loading capacities, allowing for efficient movement of goods in and out of the facility.

#### **FEATURES**

- Ground 40,000 Sq. Ft.
- · 1,250 Sq. Ft. Office Mezzanine
- 18' Ceiling Height
- Column Span 50x24 Ft.
- · Wet Sprinkler System in Warehouse
- Dry Sprinkler System in Freezer Refrigeration
- 3,000 Sq. Ft. Freezer / Refrigerator
- 500 Amps Power LED lighting
- · 2 Exterior Loading Docks
- 2 Interior Loading Docks (65 Ft. deep)
- 1 Drive-In Door