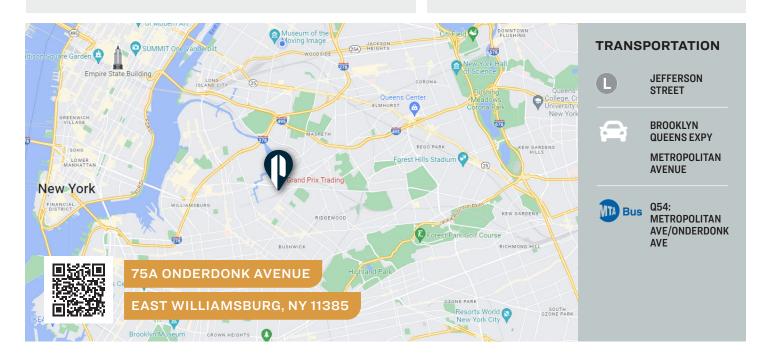

## **AVAILABLE CALL FOR INFO**

**75A ONDERDONK AVENUE** 

**EAST WILLIAMSBURG, NY 11358** 

Conveniently located just minutes away from BQE and LIE, this property is ideally situated for businesses looking for easy access to major transportation routes.

Don't miss this opportunity to lease a unique property in one of Brooklyn's most sought-after neighborhoods. Contact Pinnacle Realty of New York today to schedule a tour and learn more about this exceptional property.