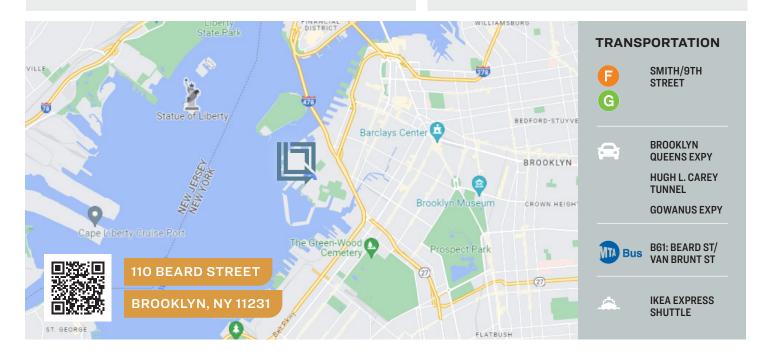

### **FOR LEASE**

110 BEARD STREET

**BROOKLYN, NY 11231** 

### RED HOOK & SURROUNDING AREA

34-07 Steinway Street, Suite 202  $\mid$  Long Island City, NY 11101