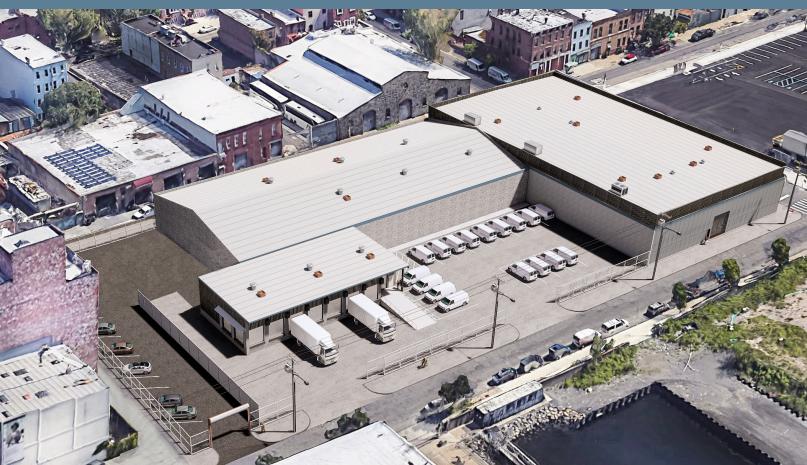

# **Industrial Building**

50,000 Sq. Ft. Building 1-Story 22' - 24' Ceiling Height Plus 21,500 Sq. Ft. Parking/ **Truck Court** 

## **Property Overview**

110 Beard Street offers a unique opportunity to lease a 50,000 square feet 1-story warehouse & logistics building with 21,500 square feet of off-street parking and loading areas.

7 off-street loading dock positions, a drive-in ramp and 24 foot ceiling height checks all of the boxes in this highly sought after Red Hook location just minutes from the Brooklyn Queens Expressway (278) and adjacent to Amazon's 270 Richardson Street fulfillment center.

#### **FEATURES**

- 50,000 Sq. Ft. Building
- · 1-Story 22' 24' Ceiling Height
- Multiple Loading Docks
- 17x25 Column Span
- One Section Column Free
- Heavy Power

#### **PARKING**

- 21,500 Sq. Ft. Fenced Parking Area
  - 13,430 Sq. Ft. for Van/Light Duty Spaces
  - 8,070 Sq. Ft. Truck Dock

#### **LOADING DOCKS**

- 7 Long Exterior Loading Docks
- 1 Drive-In Ramp
- 3 Short Exterior Docks