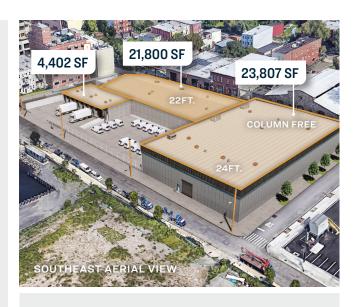

# **Industrial Building**

50,000 Sq. Ft. Building 1-Story 22' - 24' Ceiling Height Plus 21,500 Sq. Ft. Parking/ **Truck Court** 

### Warehouse / Parking

**50,000** RSF

ZONING M1-2

**CLEAR HEIGHT** 22' - 24'

PARCEL ID 604

BLOCK

LOADING CAPACITY

10 Long Loading Docks 1 Drive-in Ramp

#### **FEATURES**

- 50,000 Sq. Ft. Building
- · 1-Story 22' 24' Ceiling Height
- Multiple Loading Docks
- 17x25 Column Span
- One Section Column Free
- Heavy Power

#### **PARKING**

- 21,500 Sq. Ft. Fenced Parking Area
  - 13,430 Sq. Ft. for Van/Light Duty Spaces
  - 8,070 Sq. Ft. Truck Dock

#### **LOADING DOCKS**

- 7 Long Exterior Loading Docks
- 1 Drive-In Ramp
- 3 Short Exterior Docks