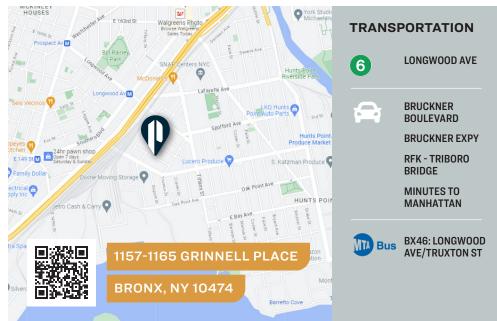

1157-1165 GRINNELL PLACE

**BRONX, NY 10474** 

# 5,000 Sq. Ft. Warehouse + 10,000 Sq. Ft. **Land For Sale**

20 Ft. Ceiling Height.

## Warehouse / Land

15,000

M1-2/HP

CLEAR HEIGHT 20'

PARCEL ID

2736

LOADING

4 Drive-in

151, 156



ELECTRIC POWER

800 AMPS



ANNUAL R.E. TAXES \$35,000.00

**Upon Request** 

### 718-784-8282 / PINNACLERENY.COM

All information is from sources deemed reliable and is submitted subject to errors, omission. changes of price or other conditions, prior sale, rent and withdrawal without notice.

## Property Overview

#### **FEATURES**

- Lot Size: 150 Ft. x 100 Ft.
- Building Size: 50 Ft. x 100 Ft.
- · Ceiling Height: 20 Ft.
- 4 Drive-In Doors
- · Gas Heat
- 800 AMPs Electric
- 600 Sq. Ft. Offices
- Leased Until 2028
- · Qualified Opportunity Zone







34-07 Steinway Street, Suite 202 Long Island City, NY 11101 718-784-8282

pinnaclereny.com

FOR MORE INFORMATION ABOUT THIS PROPERTY CONTACT EXCLUSIVE AGENTS:



ARIEL CASTELLANOS
Associate Broker
acastellanos@pinnaclereny.com
718-371-6412



FEDERICO MAZZEO
Salesperson
fmazzeo@pinnaclereny.com
718-371-6424