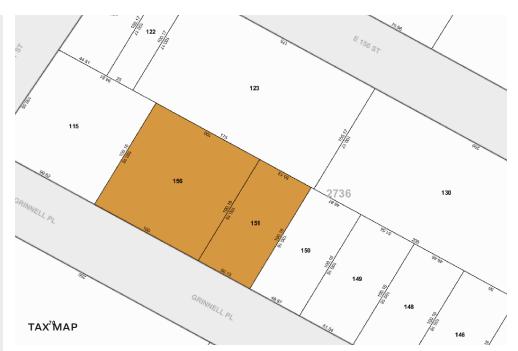

## Warehouse / Land

15,000

M1-2/HP

CLEAR HEIGHT 20'

PARCEL ID

2736

LOADING

4 Drive-in

151, 156

ELECTRIC POWER

800 AMPS

ANNUAL R.E. TAXES \$35,000.00

**Upon Request** 