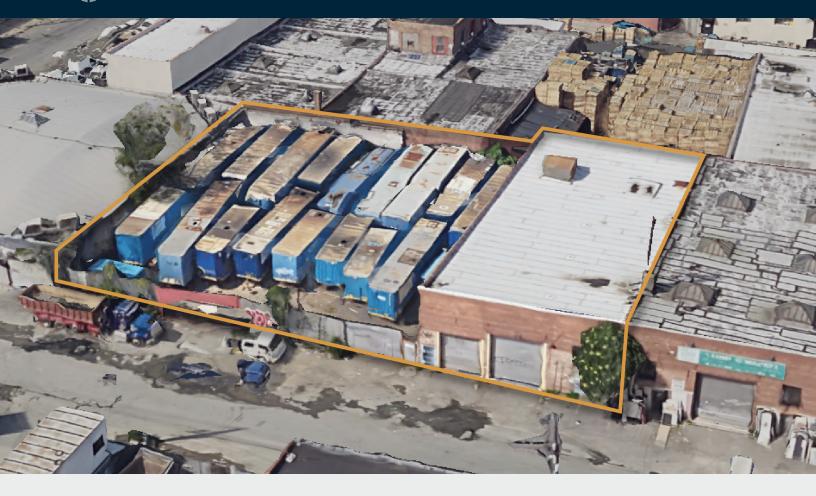

# 5,000 Sq. Ft. Warehouse + 10,000 Sq. Ft. **Land For Sale**

20 Ft. Ceiling Height.

#### **FEATURES**

- Lot Size: 150 Ft. x 100 Ft.
- Building Size: 50 Ft. x 100 Ft.
- · Ceiling Height: 20 Ft.
- 4 Drive-In Doors
- · Gas Heat
- 800 AMPs Electric
- 600 Sq. Ft. Offices
- Leased Until 2028
- · Qualified Opportunity Zone