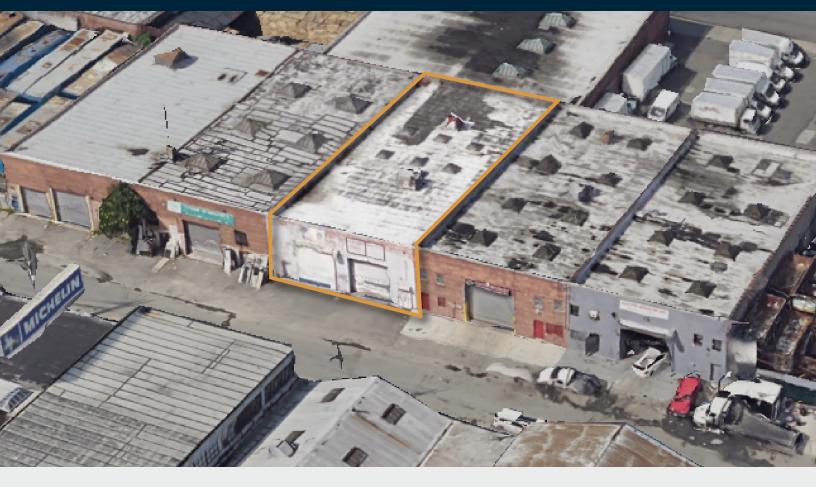

## 1173 GRINNELL PLACE

**BRONX, NY 10474** 

# 5,165 Sq. Ft. Warehouse For Sale.

20 Ft. Ceiling Height.

# Warehouse / Industrial

### **FEATURES**

- Lot Size: 51.5 Ft. x 100.16 Ft.
- Building Size: 51.5 Ft. x 100.16 Ft.
- Ceiling Height: 20 Ft.
- 2 Drive-In Doors
- Gas Heat
- 800 AMPs Electric
- 600 Sq. Ft. Offices
- Leased Until 7/31/2025
- Qualified Opportunity Zone