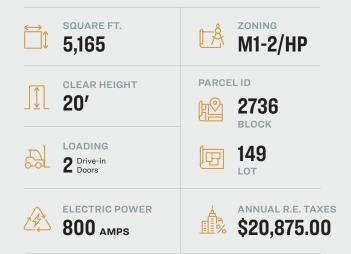

### **FEATURES**

- Lot Size: 51.5 Ft. x 100.16 Ft.
- Building Size: 51.5 Ft. x 100.16 Ft.
- Ceiling Height: 20 Ft.
- 2 Drive-In Doors
- Gas Heat
- 800 AMPs Electric
- 600 Sq. Ft. Offices
- Leased Until 7/31/2025
- Qualified Opportunity Zone