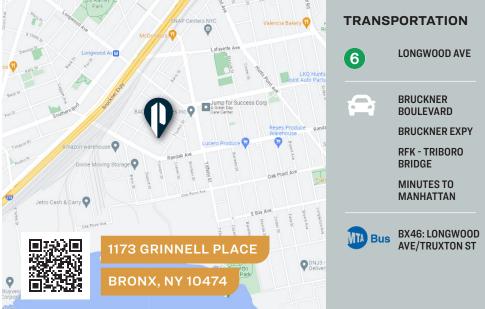

## 1173 GRINNELL PLACE

**BRONX, NY 10474** 

# 5,165 Sq. Ft. Warehouse For Sale.

20 Ft. Ceiling Height.

# Warehouse / Industrial



### 718-784-8282 / PINNACLERENY.COM

All information is from sources deemed reliable and is submitted subject to errors, omission, changes of price or other conditions, prior sale, rent and withdrawal without notice.



## **Upon Request**

# Property Overview

### **FEATURES**

- Lot Size: 51.5 Ft. x 100.16 Ft.
- Building Size: 51.5 Ft. x 100.16 Ft.
- Ceiling Height: 20 Ft.
- 2 Drive-In Doors
- Gas Heat
- 800 AMPs Electric
- 600 Sq. Ft. Offices
- Leased Until 7/31/2025
- Qualified Opportunity Zone







34-07 Steinway Street, Suite 202 Long Island City, NY 11101 718-784-8282 **pinnaclereny.com** 

### FOR MORE INFORMATION ABOUT THIS PROPERTY CONTACT EXCLUSIVE AGENTS:



### **ARIEL CASTELLANOS**

Associate Broker acastellanos@pinnaclereny.com 718-371-6412

### FEDERICO MAZZEO Salesperson

fmazzeo@pinnaclereny.com 718-371-6424

All information is from sources deemed reliable and is submitted subject to errors, omission, changes of price or other conditions, prior sale, rent and withdrawal without notice.