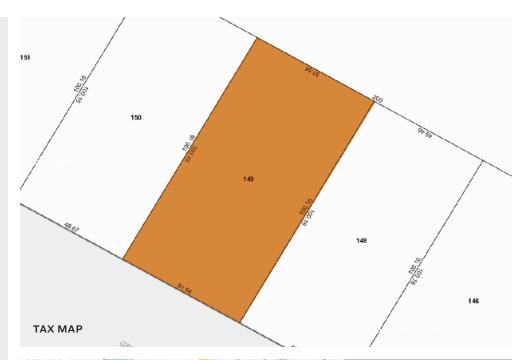

### **FEATURES**

- Lot Size: 51.5 Ft. x 100.16 Ft.
- Building Size: 51.5 Ft. x 100.16 Ft.
- Ceiling Height: 20 Ft.
- 2 Drive-In Doors
- Gas Heat
- 800 AMPs Electric
- 600 Sq. Ft. Offices
- Leased Until 7/31/2025
- Qualified Opportunity Zone