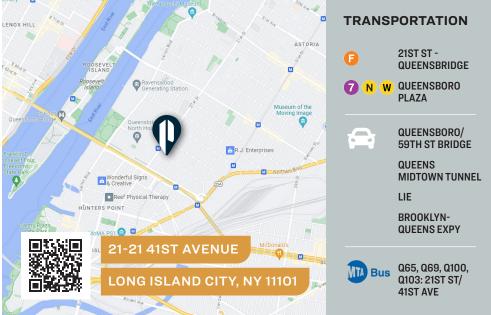

### **FOR LEASE**



21-21 41ST AVENUE

LONG ISLAND CITY, NY 11101

## Long Island City - Queens Plaza Loft

2,800 Sq. Ft. Unit.

Loft / Flex



**2,800** RSF



PARCEL ID

410 BLOCK



ZONING M1-3

·

**38** 

PRICE

# Property Overview

#### **FEATURES**

- 2,800 Sq. Ft.: Vanilla Box -2nd Floor
- Wood Floor
- Blank Canvas
- · Fully Sprinklered
- Passenger & Freight Elevator
- Direct Loading Into Freight Elevator







34-07 Steinway Street, Suite 202 Long Island City, NY 11101 718-784-8282

pinnaclereny.com

### FOR MORE INFORMATION ABOUT THIS PROPERTY CONTACT EXCLUSIVE AGENTS:



**GEORGE MARGARONIS**Partner
gmargaronis@pinnaclereny.com
718-784-8404



JAMES TACK
Partner
jtack@pinnaclereny.com
718-784-8541



PAUL BRALOWER
Associate Broker
pbralower@pinnaclereny.com
718-371-6402



BRENDAN BURKE
Associate Broker
bburke@pinnaclereny.com
718-371-6403