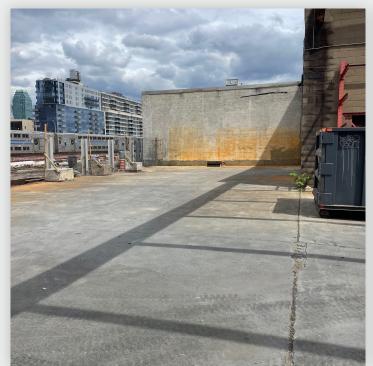

### YARD

## **Property Overview**

Pinnacle Realty Of New York, LLC is pleased to announce that it has been appointed the exclusive agents to facilitate the leasing of 52-37 2nd Street, Long Island City, Queens. The property consists of a 12,000 Sq. Ft. 1 Story industrial building, high ceilings, drive-in loading and interior loading platform. Another 5,000 Sq. Ft. 1 Story high ceiling industrial building with drive-in access. Nestled between the two buildings is 8,300 Sq. Ft. of paved exterior land.

#### **FEATURES**

- · Two Separate Warehouses plus Paved Land
- 12,000 Sq. Ft. and 5,000 Sq. Ft. 1 Story Industrial Buildings
- 17-20.5' Ceiling
- · 8,300 Sq. Ft. Fenced and Paved Yard

- Large Drive-In Doors and Interior Loading Dock
- Blocks to Midtown Tunnel + Subway, Minutes to Manhattan
- · Gas Heat
- · Heavy Power
- · Built Out Offices