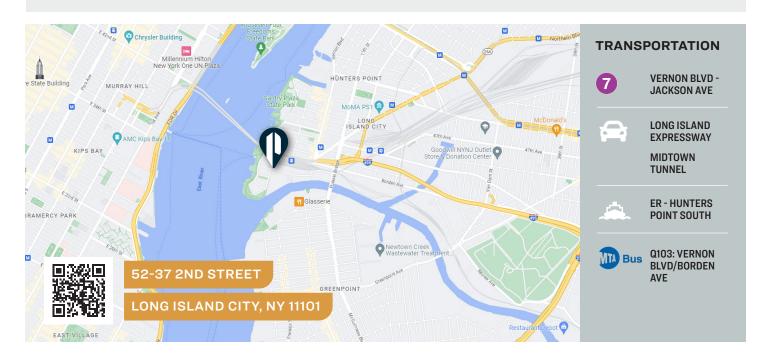

#### **FOR LEASE**

**52-37 2ND STREET** 

LONG ISLAND CITY, NY 11101

The property is ideally situated in the Long Island City Waterfront District, the corner location offers easy access from two streets. Highly accessible, the property is located blocks to the Midtown Tunnel and Subway. Minutes to the 59th Street Bridge and Manhattan.