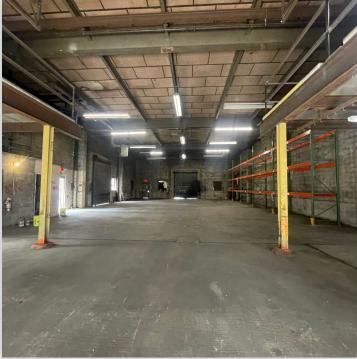

## WAREHOUSE

## **Property Overview**

Pinnacle Realty Of New York, LLC is pleased to announce that it has been appointed the exclusive agents to facilitate the leasing of 52-37 2nd Street, Long Island City, Queens. The property consists of a 12,000 Sq. Ft. 1 Story industrial building, high ceilings, drive-in loading and interior loading platform. Another 5,000 Sq. Ft. 1 Story high ceiling industrial building with drive-in access. Nestled between the two buildings is 8,300 Sq. Ft. of paved exterior land.

#### **FEATURES**

- · Two Separate Warehouses plus Paved Land
- 12,000 Sq. Ft. and 5,000 Sq. Ft. 1 Story Industrial Buildings
- 17-20.5' Ceiling
- · 8,300 Sq. Ft. Fenced and Paved Yard

- Large Drive-In Doors and Interior Loading Dock
- Blocks to Midtown Tunnel + Subway, Minutes to Manhattan
- · Gas Heat
- · Heavy Power
- · Built Out Offices