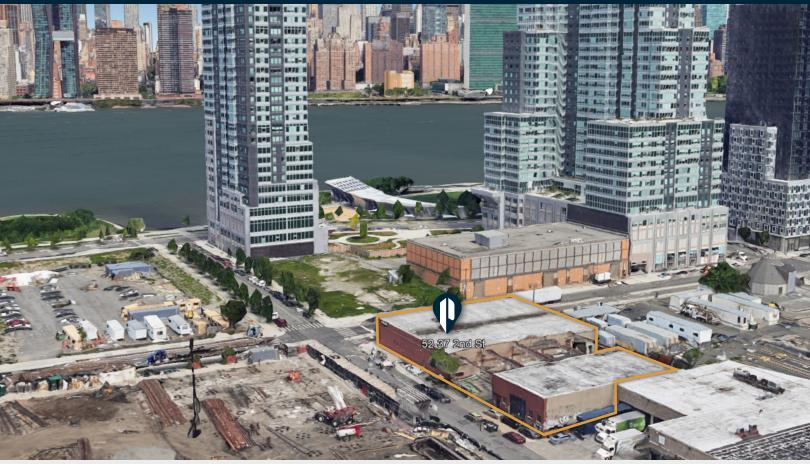

#### **FOR LEASE**

**52-37 2ND STREET** 

LONG ISLAND CITY, NY 11101

# **LIC Waterfront District Location**

High Ceiling Warehouses with Land 17,000 Sq. Ft. Warehouse + 8,300 Sq. Ft. Fenced and Paved Yard

## **Property Overview**

Pinnacle Realty Of New York, LLC is pleased to announce that it has been appointed the exclusive agents to facilitate the leasing of 52-37 2nd Street, Long Island City, Queens. The property consists of a 12,000 Sq. Ft. 1 Story industrial building, high ceilings, drive-in loading and interior loading platform. Another 5,000 Sq. Ft. 1 Story high ceiling industrial building with drive-in access. Nestled between the two buildings is 8,300 Sq. Ft. of paved exterior land.

The property is ideally situated in the Long Island City Waterfront District, the corner location offers easy access from two streets. Highly accessible, the property is located blocks to the Midtown Tunnel and Subway. Minutes to the 59th Street Bridge and Manhattan.