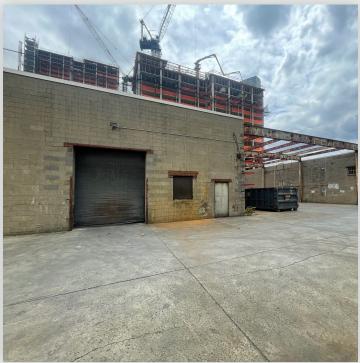

## WAREHOUSE

## **Property Overview**

Pinnacle Realty Of New York, LLC is pleased to announce that it has been appointed the exclusive agents to facilitate the leasing of 52-37 2nd Street, Long Island City, Queens. The property consists of a 12,000 Sq. Ft. 1 Story industrial building, high ceilings, drive-in loading and interior loading platform. Another 5,000 Sq. Ft. 1 Story high ceiling industrial building with drive-in access. Nestled between the two buildings is 8,300 Sq. Ft. of paved exterior land.

#### **FEATURES**

- · Two Separate Warehouses plus Paved Land
- 12,000 Sq. Ft. and 5,000 Sq. Ft. 1 Story Industrial Buildings
- 17-20.5' Ceiling
- · 8,300 Sq. Ft. Fenced and Paved Yard

- Large Drive-In Doors and Interior Loading Dock
- Blocks to Midtown Tunnel + Subway, Minutes to Manhattan
- · Gas Heat
- · Heavy Power
- · Built Out Offices