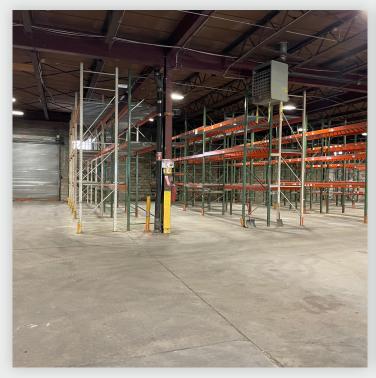

## WAREHOUSE

## **Property Overview**

Pinnacle Realty Of New York, LLC is pleased to announce that it has been appointed the exclusive agents to facilitate the leasing of 52-37 2nd Street, Long Island City, Queens. The property consists of a 12,000 Sq. Ft. 1 Story industrial building, high ceilings, drive-in loading and interior loading platform. Another 5,000 Sq. Ft. 1 Story high ceiling industrial building with drive-in access. Nestled between the two buildings is 8,300 Sq. Ft. of paved exterior land.

#### **FEATURES**

- · Two Separate Warehouses plus Paved Land
- 12,000 Sq. Ft. and 5,000 Sq. Ft. 1 Story Industrial Buildings
- 17-20.5' Ceiling
- · 8,300 Sq. Ft. Fenced and Paved Yard

- Large Drive-In Doors and Interior Loading Dock
- Blocks to Midtown Tunnel + Subway, Minutes to Manhattan
- · Gas Heat
- · Heavy Power
- · Built Out Offices