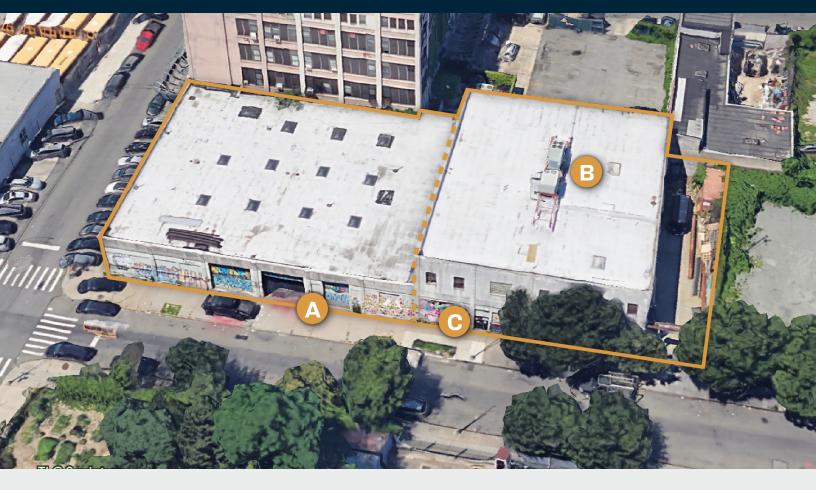

#### **OPTION A**

- 28,000 Sq. Ft. Building + 2,500 Sq. Ft. Land
- 20,000 Sq. Ft. Ground Floor Warehouse + 8,000 Sq. Ft. 2nd Floor Offices
- 4 Drive-In Doors

#### **OPTION B**

- 15,750 Sq. Ft. Building + 2,500 Sq. Ft. Land
- 9,600 Sq. Ft. Warehouse + 5,650 Sq. Ft. Offices
- 1 Drive-In Door

#### **OPTION C**

- 10,250 Sq. Ft. Building + 2,500 Sq. Ft. Land
- 9,600 Sq. Ft. Warehouse + 650 Sq. Ft. Offices
- 1 Drive-In Door

34-07 Steinway Street, Suite 202 Long Island City, NY 11101 718–784–8282 **pinnaclereny.com** 