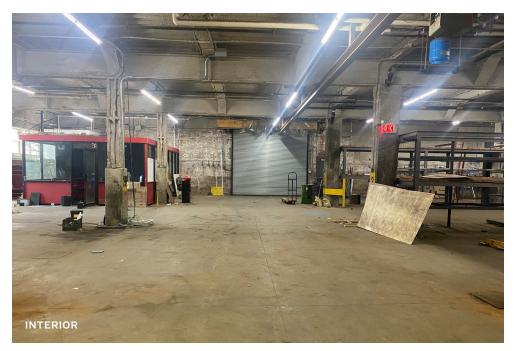

# Property Overview

#### **FEATURES**

- 20,000 Sq. Ft. Ground Floor Warehouse
- 8,000 Sq. Ft. 2nd Floor Offices
- 2,500 Sq. Ft. Land
- 16 Ft. Ceiling Height
- Quiet Street
- Skylights
- Heavy Power