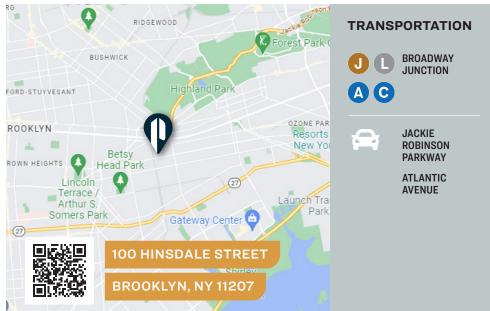

### **100 HINSDALE STREET**

BROOKLYN, NY 11207

# Divisible 28,000 Sq. Ft. Warehouse with Offices and Land

In East New York - At Subway Hub