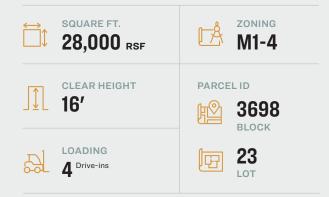

#### **FEATURES**

- 20,000 Sq. Ft. Ground Floor Warehouse
- 8,000 Sq. Ft. 2nd Floor Offices
- 2,500 Sq. Ft. Land
- 16 Ft. Ceiling Height
- Quiet Street
- Skylights
- Heavy Power

#### **OPTION A**

- 28,000 Sq. Ft. Building + 2,500 Sq. Ft. Land
- 20,000 Sq. Ft. Ground Floor Warehouse + 8,000 Sq. Ft. 2nd Floor Offices
- 4 Drive-In Doors