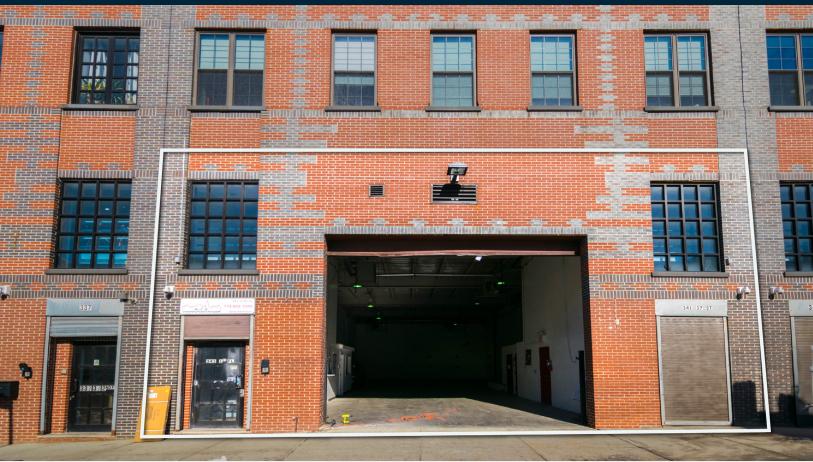

# 4,000 Sq. Ft. **High Ceiling** Warehouse

in Sunset Park. 1/2 Block to Subway.

1 Drive-in Door

四

48

**Upon Request** 

#### **FEATURES**

- 4,000 Sq. Ft. Warehouse
- 22 Ft. High Ceilings
- 1 Large Drive-In Door 15 Ft.
- 3 Phase 400 AMPs
- · Gas Heat
- · Small Offices
- · Available Immediately

34-07 Steinway Street, Suite 202 | Long Island City, NY 11101