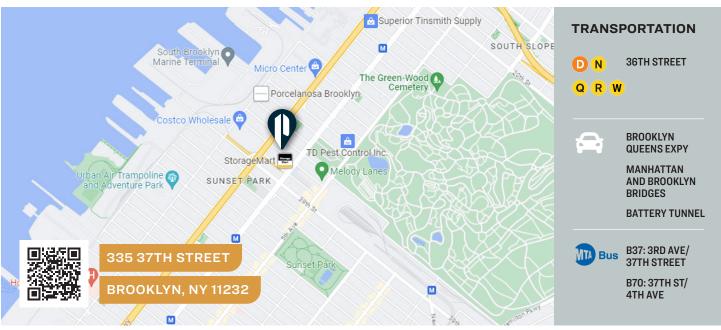

## **FOR LEASE**

**335 37TH STREET** 

**BROOKLYN, NY 11232** 

# 4,000 Sq. Ft. **High Ceiling** Warehouse

in Sunset Park. 1/2 Block to Subway.