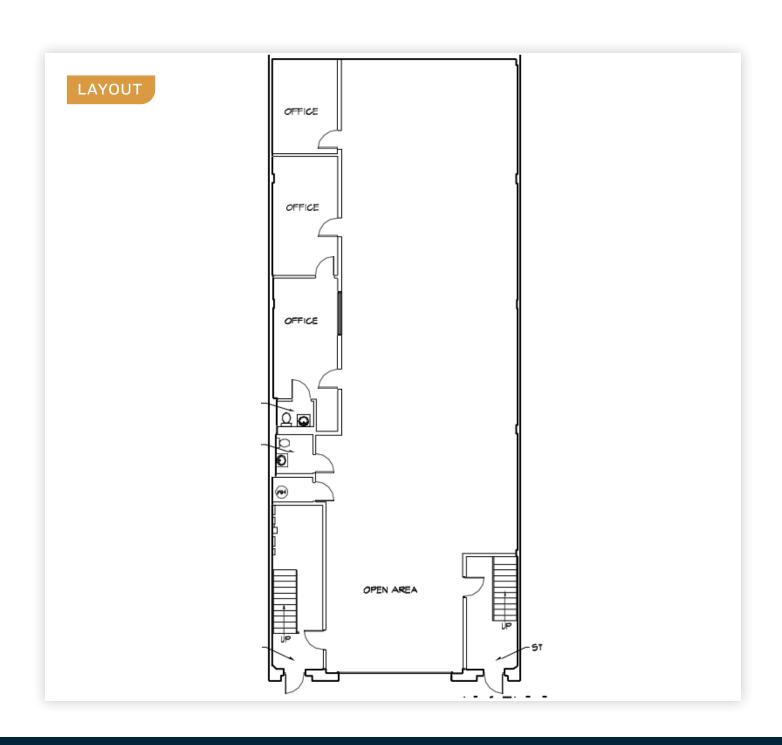

#### **FEATURES**

- 4,000 Sq. Ft. Warehouse
- 22 Ft. High Ceilings
- 1 Large Drive-In Door 15 Ft.
- 3 Phase 400 AMPs
- · Gas Heat
- · Small Offices
- · Available Immediately

34-07 Steinway Street, Suite 202 | Long Island City, NY 11101