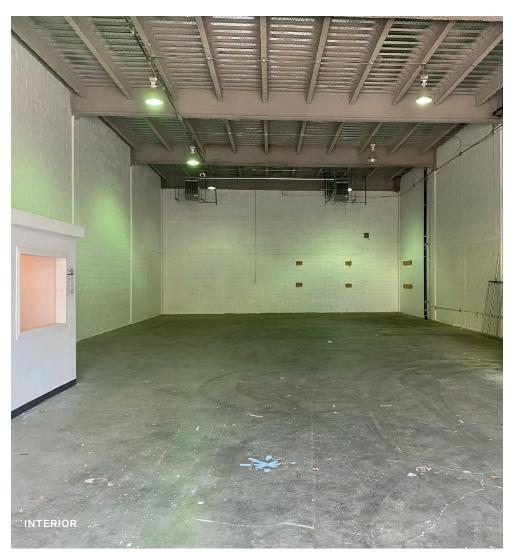

#### **FEATURES**

- 4,000 Sq. Ft. Warehouse
- 22 Ft. High Ceilings
- 1 Large Drive-In Door 15 Ft.
- 3 Phase 400 AMPs
- · Gas Heat
- · Small Offices
- · Available Immediately

34-07 Steinway Street, Suite 202 | Long Island City, NY 11101