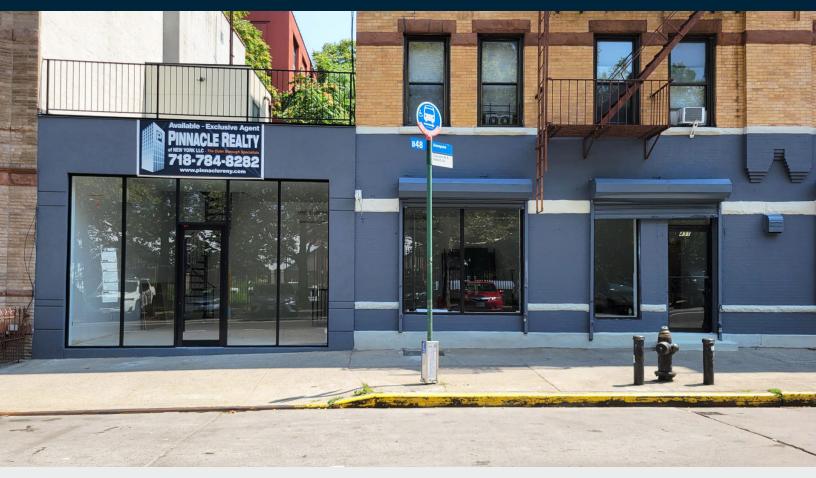

# Build to Suit Highly Visible Retail Space

Ideal for Bar/Restaurant and Event Space at the Foot of the Bus Stop. Newly Renovated with Rooftop Terrace.

# **Property Overview**