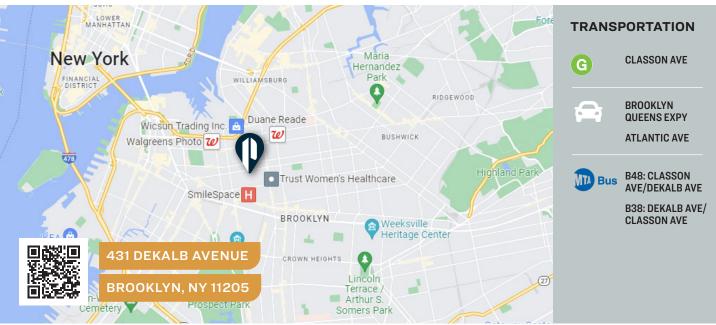

FOR LEASE



### 431 DEKALB AVENUE

**BROOKLYN, NY 11205** 

# Build to Suit Highly Visible Retail Space

Ideal for Bar/Restaurant and Event Space at the Foot of the Bus Stop. Newly Renovated with Rooftop Terrace.

### TYPE Retail



#### 718-784-8282 / PINNACLERENY.COM

All information is from sources deemed reliable and is submitted subject to errors, omission, changes of price or other conditions, prior sale, rent and withdrawal without notice.

#### PRICE

### **Upon Request**

# **Property Overview**

### FEATURES

- 2,100 Sq. Ft
- 1,400 Sq. Ft. Ground Floor, Divisions Available
- 450 Sq. Ft. Roofdeck
- 250 Sq. Ft. Basement
- High Ceilings
- Glass Facade
- New Constructions
- Built to Suit Opportunity

### **IDEAL FOR**

- Coffee Shop
- Restaurant/Bar
- Boutique Shop



ΤΑΧ ΜΑΡ









34-07 Steinway Street, Suite 202 | Long Island City, NY 11101 718-784-8282 / PINNACLERENY.COM

All information is from sources deemed reliable and is submitted subject to errors, omission, changes of price or other conditions, prior sale, rent and withdrawal without notice.







34-07 Steinway Street, Suite 202 Long Island City, NY 11101 718–784–8282 **pinnaclereny.com** 

# FOR MORE INFORMATION ABOUT THIS PROPERTY CONTACT EXCLUSIVE AGENTS:



### **LEVI JUNIK** Salesperson

ljunik@pinnaclereny.com 718-371-6401

## **THOMAS CHAMOUN**

Salesperson tchamoun@pinnaclereny.com 718-371-6377

All information is from sources deemed reliable and is submitted subject to errors, omission, changes of price or other conditions, prior sale, rent and withdrawal without notice.