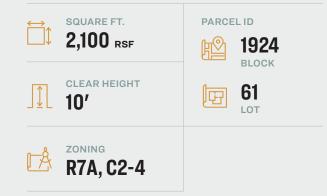

### FEATURES

- 2,100 Sq. Ft
- 1,400 Sq. Ft. Ground Floor, Divisions Available
- 450 Sq. Ft. Roofdeck
- 250 Sq. Ft. Basement
- High Ceilings
- Glass Facade
- New Constructions
- Built to Suit Opportunity