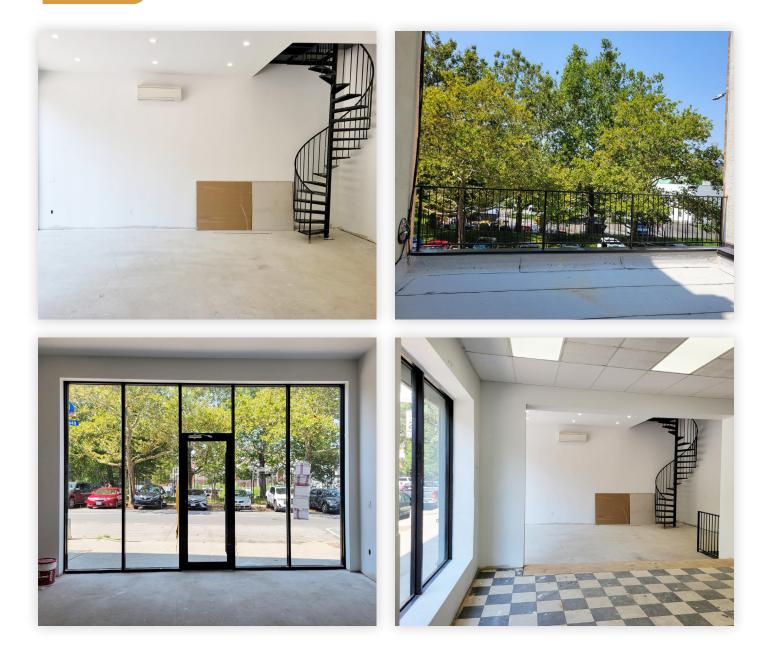

# Build to Suit Highly Visible Retail Space

Ideal for Bar/Restaurant and Event Space at the Foot of the Bus Stop. Newly Renovated with Rooftop Terrace.

### FEATURES

- 2,100 Sq. Ft
- 1,400 Sq. Ft. Ground Floor, Divisions Available
- 450 Sq. Ft. Roofdeck
- 250 Sq. Ft. Basement
- High Ceilings
- Glass Facade
- New Constructions
- Built to Suit Opportunity