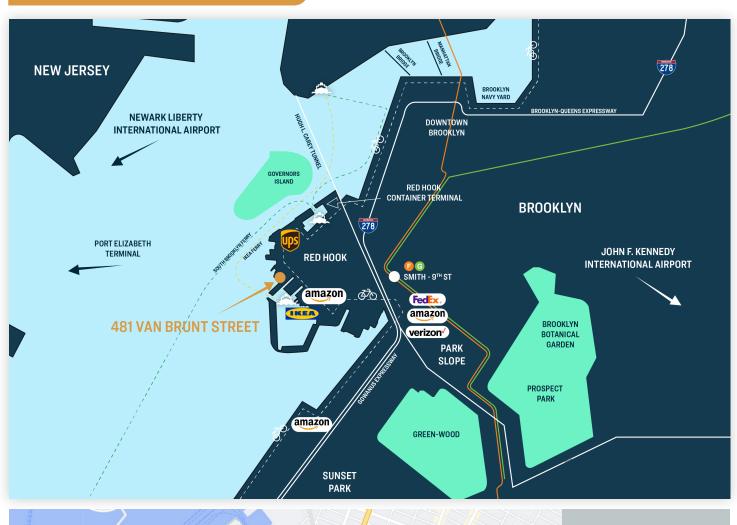

### **RED HOOK & SURROUNDING AREA**

34-07 Steinway Street, Suite 202 | Long Island City, NY 11101