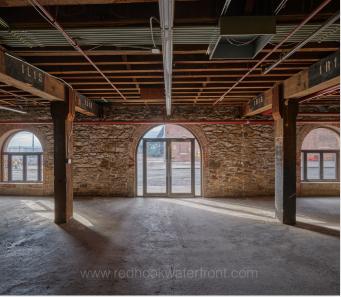

## **Property Overview**

The Beard and Robinson Stores were built by Jeremiah P. Robinson and William Beard in he 1860s and 70's and were eventually founded in 1872 during a surge in dockside warehousing after the Civil War. Far from the farms of the Midwest, the Beard and Robinson Stores were part of a complex of grain terminals, warehouses, wharves, and shipyards constructed by Beard to accommodate goods and materials bound for New York Harbor via the Great Lakes and the Erie Canal. That's why they call it Erie Basin.

Today, the stores stand as a reminder of an era when Red Hook provided the most modern shipping facilities of the day. The Beard and Robinson Stores retain much of its historic character, with 250 restored arched iron shutters and the retention of the original beams and massive supporting timbers. Coffee and cocoa beans can still be found in the cracks of the original floorboards.

#### **FEATURES**

- 8,000 Sq. Ft.
- 10 Ft. Clear Ceiling Height
- Double Wide Loading Door
- · Radiant Heat
- · Sprinkled
- · Street to Street
- Bathroom
- · Exposed Brick
- Daytime Parking
- Waterfront Promenade