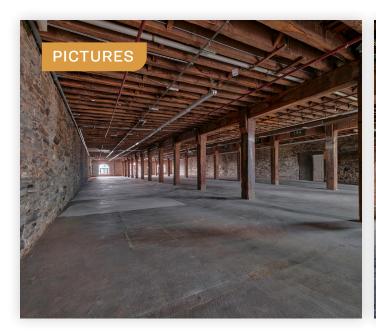

## **Property Overview**

The Beard and Robinson Stores were built by Jeremiah P. Robinson and William Beard in he 1860s and 70's and were eventually founded in 1872 during a surge in dockside warehousing after the Civil War. Far from the farms of the Midwest, the Beard and Robinson Stores were part of a complex of grain terminals, warehouses, wharves, and shipyards constructed by Beard to accommodate goods and materials bound for New York Harbor via the Great Lakes and the Erie Canal. That's why they call it Erie Basin.

Today, the stores stand as a reminder of an era when Red Hook provided the most modern shipping facilities of the day. The Beard and Robinson Stores retain much of its historic character, with 250 restored arched iron shutters and the retention of the original beams and massive supporting timbers. Coffee and cocoa beans can still be found in the cracks of the original floorboards.

#### **FEATURES**

- 8,000 Sq. Ft.
- 10 Ft. Clear Ceiling Height
- Double Wide Loading Door
- · Radiant Heat
- · Sprinkled
- · Street to Street
- Bathroom
- · Exposed Brick
- Daytime Parking
- Waterfront Promenade