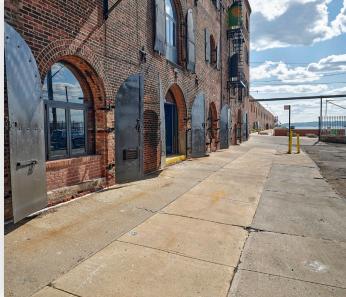

Today, the stores stand as a reminder of an era when Red Hook provided the most modern shipping facilities of the day. The Beard and Robinson Stores retain much of its historic character, with 250 restored arched iron shutters and the retention of the original beams and massive supporting timbers. Coffee and cocoa beans can still be found in the cracks of the original floorboards.

- Adjacent to Waterfront Esplanade and Marina Bicycle Parking and Car Parking Close to Major Thoroughfares
- · Original Beams, Brick and Stone
- · Accessible Via Waterway
- · Steps From Waterfront