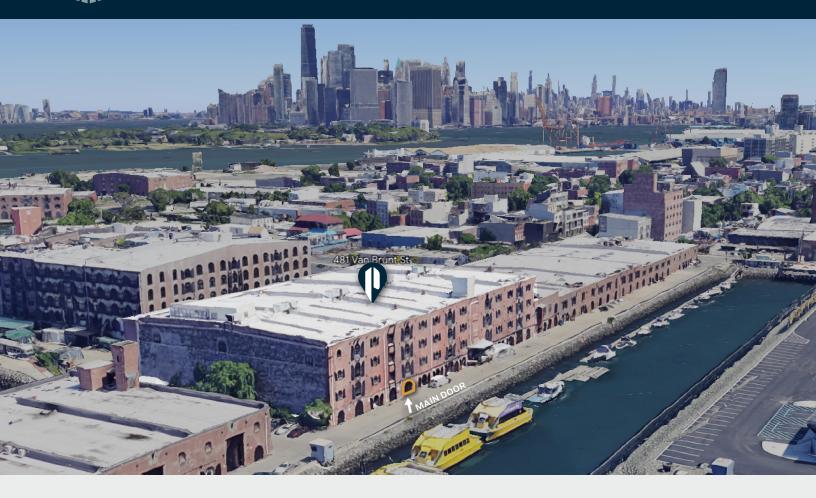

**481 VAN BRUNT STREET** 

**BROOKLYN, NY 11231** 

# **The Beard Street Warehouses**

Join The Creative/Manufacturing District of Red Hook Brooklyn. 8,000 Sq. Ft. Ground Floor For Lease.

Ideal For Artist Studios, Creative/ Manufacturing.

## **Property Overview**

The Beard and Robinson Stores were built by Jeremiah P. Robinson and William Beard in he 1860s and 70's and were eventually founded in 1872 during a surge in dockside warehousing after the Civil War. Far from the farms of the Midwest, the Beard and Robinson Stores were part of a complex of grain terminals, warehouses, wharves, and shipyards constructed by Beard to accommodate goods and materials bound for New York Harbor via the Great Lakes and the Erie Canal. That's why they call it Erie Basin.

Today, the stores stand as a reminder of an era when Red Hook provided the most modern shipping facilities of the day. The Beard and Robinson Stores retain much of its historic character, with 250 restored arched iron shutters and the retention of the original beams and massive supporting timbers. Coffee and cocoa beans can still be found in the cracks of the original floorboards.