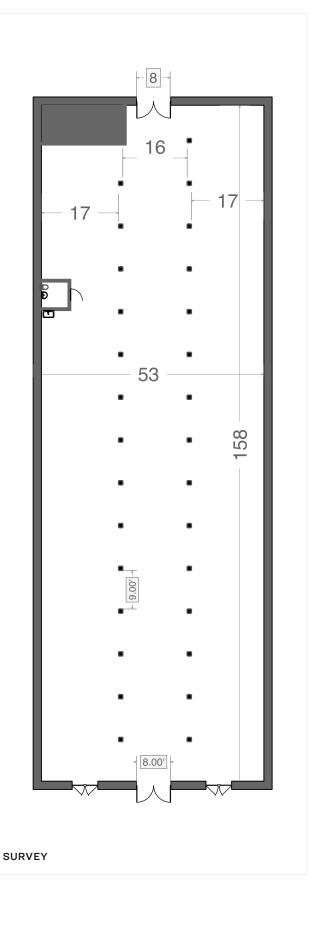

### Industrial / Flex / Warehouse

SQUARE FT. 8,000 RSF

M3-1

**CLEAR HEIGHT** 10'

612

LOADING CAPACITY

Double Wide Loading Door

ELECTRIC POWER

#### **FEATURES**

- 8,000 Sq. Ft.
- 10 Ft. Clear Ceiling Height
- Double Wide Loading Door
- · Radiant Heat
- · Sprinkled
- · Street to Street
- Bathroom
- · Exposed Brick
- Daytime Parking
- Waterfront Promenade