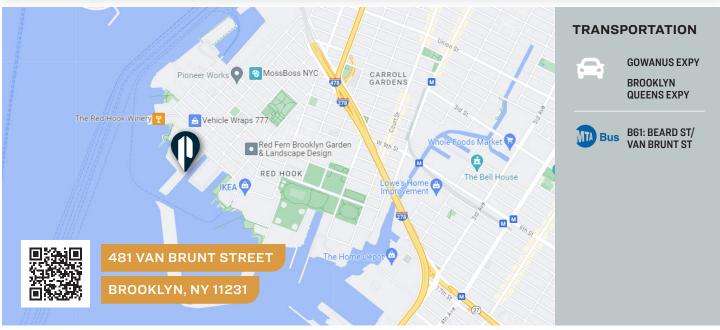

**481 VAN BRUNT STREET** 

**BROOKLYN, NY 11231** 

### **RED HOOK & SURROUNDING AREA**

34-07 Steinway Street, Suite 202 | Long Island City, NY 11101