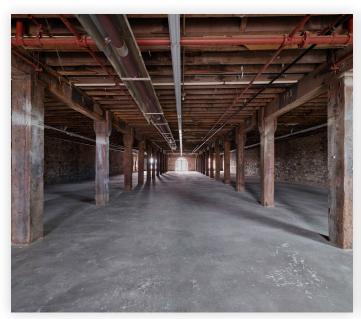

## **Property Overview**

The Beard and Robinson Stores were built by Jeremiah P. Robinson and William Beard in he 1860s and 70's and were eventually founded in 1872 during a surge in dockside warehousing after the Civil War. Far from the farms of the Midwest, the Beard and Robinson Stores were part of a complex of grain terminals, warehouses, wharves, and shipyards constructed by Beard to accommodate goods and materials bound for New York Harbor via the Great Lakes and the Erie Canal. That's why they call it Erie Basin.

Today, the stores stand as a reminder of an era when Red Hook provided the most modern shipping facilities of the day. The Beard and Robinson Stores retain much of its historic character, with 250 restored arched iron shutters and the retention of the original beams and massive supporting timbers. Coffee and cocoa beans can still be found in the cracks of the original floorboards.

#### **FEATURES**

- 8,000 Sq. Ft.
- 10 Ft. Clear Ceiling Height
- Double Wide Loading Door
- · Radiant Heat
- · Sprinkled
- · Street to Street
- Bathroom
- · Exposed Brick
- Daytime Parking
- Waterfront Promenade