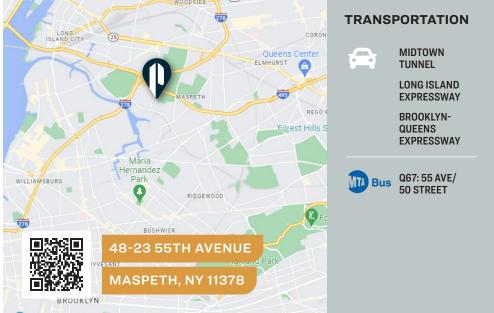

### **FOR SALE**

**48-23 55TH AVENUE** 

MASPETH, NY 11378

#### **FEATURES**

- 35,000 Sq. Ft. 1 Story Building
- 4,020 Sq. Ft. (20) Car Parking
- 2 Interior Loading Docks
- 16' Ceiling Height
- 800 Amps of Power
- Premium Life Science Tenant
- Below Market Rent
- Qualified Opportunity Zone
- At the LIE/BQE Minutes to Manhattan