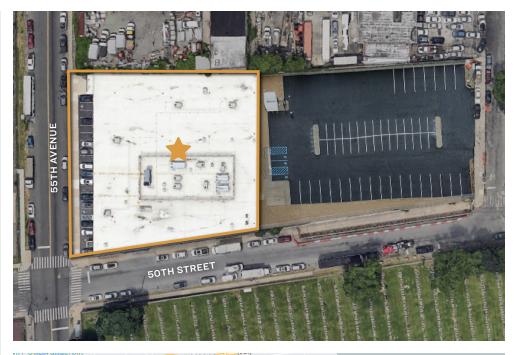

# Ideal Investment - 1031 Exchange Opportunity!

35,000 Sq. Ft. - 1 Story Industrial Building + 4,020 Sq. Ft. Land (20 Car Parking). Fully Leased Through 1/31/29.

## Warehouse / Industrial / Investment

 $\stackrel{\longleftrightarrow}{ } \uparrow$ 

35,000 RSF

SQUARE FT.

M2-1

 $\bigcirc$ 

CLEAR HEIGHT

(FOIL)

#### **FEATURES**

- 35,000 Sq. Ft. 1 Story Building
- 4,020 Sq. Ft. (20) Car Parking
- 2 Interior Loading Docks
- 16' Ceiling Height
- 800 Amps of Power
- Premium Life Science Tenant
- Below Market Rent
- Qualified Opportunity Zone
- At the LIE/BQE Minutes to Manhattan