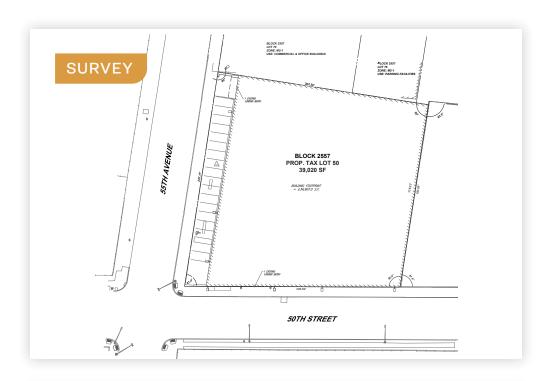

# Ideal Investment - 1031 Exchange Opportunity!

35,000 Sq. Ft. - 1 Story Industrial Building + 4,020 Sq. Ft. Land (20 Car Parking). Fully Leased Through 1/31/29.

## Warehouse / Industrial / Investment

 $\stackrel{\longleftrightarrow}{ } \uparrow$ 

35,000 RSF

SQUARE FT.

M2-1

 $\bigcirc$ 

CLEAR HEIGHT

(FOIL)

PARCEL ID

**2557**BLOCK

14

800 AMPS

단

**50** 

Significant Upside in Rent /
100% Leased to a Life Science Tenant

PRICE

#### **FEATURES**

- 35,000 Sq. Ft. 1 Story Building
- 4,020 Sq. Ft. (20) Car Parking
- 2 Interior Loading Docks
- 16' Ceiling Height
- 800 Amps of Power
- Premium Life Science Tenant
- Below Market Rent
- Qualified Opportunity Zone
- At the LIE/BQE Minutes to Manhattan