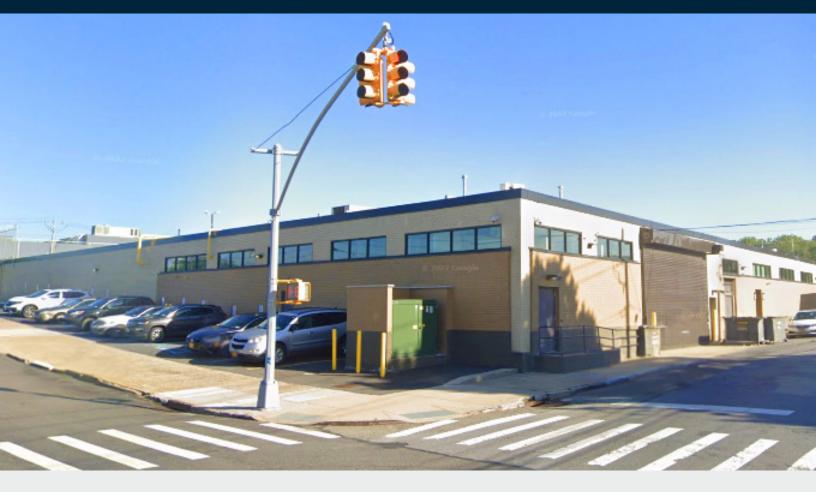

### **FOR SALE**

**48-23 55TH AVENUE** 

MASPETH, NY 11378

# Ideal Investment - 1031 Exchange Opportunity!

35,000 Sq. Ft. - 1 Story Industrial Building + 4,020 Sq. Ft. Land (20 Car Parking). Fully Leased Through 1/31/29.

## Warehouse / Industrial / Investment

 $\stackrel{\longleftrightarrow}{ } \uparrow$ 

35,000 RSF

SQUARE FT.

M2-1

 $\bigcirc$ 

CLEAR HEIGHT

(FOIL)

#### **FEATURES**

- 35,000 Sq. Ft. 1 Story Building
- 4,020 Sq. Ft. (20) Car Parking
- 2 Interior Loading Docks
- 16' Ceiling Height
- 800 Amps of Power
- Premium Life Science Tenant
- Below Market Rent
- Qualified Opportunity Zone
- At the LIE/BQE Minutes to Manhattan