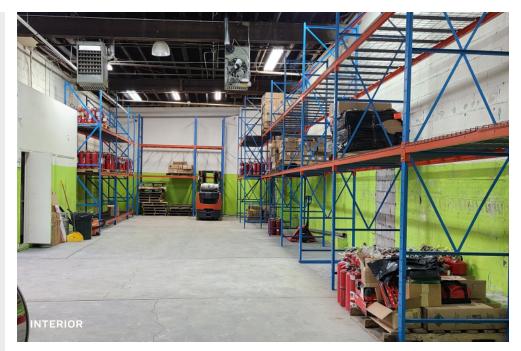

# Property Overview

### **FEATURES**

- 3,140 Sq. Ft.
- · Consists of:
  - 2,700 Sq. Ft. 1st Floor +
  - 440 Sq. Ft. of Office
- 1 Large Drive-In Door
- 17 Ft. Ceiling Height
- Available November 1st, 2023

34-07 Steinway Street, Suite 202 Long Island City, NY 11101 718-784-8282