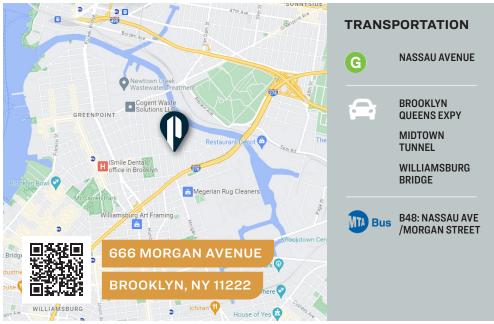

## FOR SUB-LEASE



666 MORGAN AVENUE

**BROOKLYN, NY 11222** 

# 3,200 Sq. Ft. Warehouse with Offices For Sublease.

In Greenpoint.

# Warehouse / Industrial

SQUARE FT.

3,200 RSF

ZONING M3-1

CLEAR HEIGHT

PARCEL ID

**2660**BLOCK

띩

LOADING

Drive-in
Door

l LOT

PRICE

**Upon Request** 

### 718-784-8282 / PINNACLERENY.COM

All information is from sources deemed reliable and is submitted subject to errors, omission, changes of price or other conditions, prior sale, rent and withdrawal without notice.

# Property Overview

### **FEATURES**

- 3,140 Sq. Ft.
- · Consists of:
  - 2,700 Sq. Ft. 1st Floor +
  - 440 Sq. Ft. of Office
- 1 Large Drive-In Door
- 17 Ft. Ceiling Height
- Available November 1st, 2023







34-07 Steinway Street, Suite 202 Long Island City, NY 11101 718-784-8282

pinnaclereny.com

FOR MORE INFORMATION ABOUT THIS PROPERTY CONTACT EXCLUSIVE AGENT:



MARK CASO
Salesperson
mcaso@pinnaclereny.com
718-371-6419