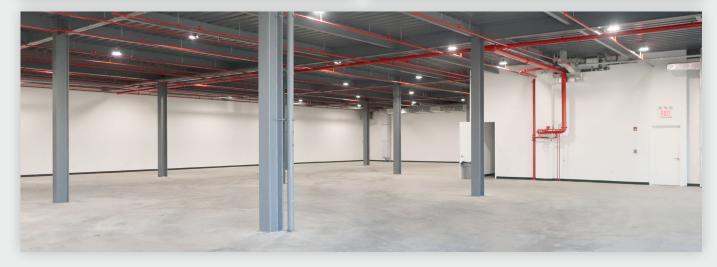

## High Quality Construction + Finishes

### **FEATURES**

- 13,000 Sq. Ft. Ground Floor
- 15' Ceiling Height
- 1 Drive-In Door
- Fully Sprinklered
- Lobby Entrance
- Immediate Occupancy
- 25 Year Tax Abatement

## GROUND FLOOR INTERIOR PHOTOS

34-07 Steinway Street, Suite 202 | Long Island City, NY 11101 718-784-8282 / PINNACLERENY.COM