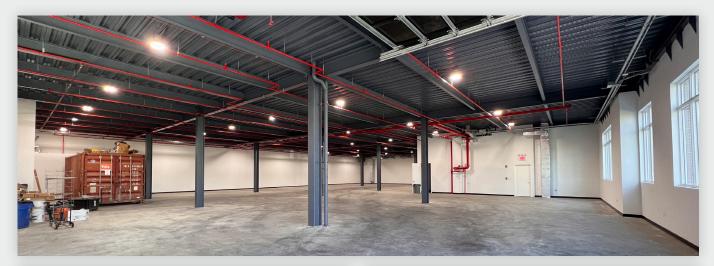

## High Quality Construction + Finishes

### **FEATURES**

- 13,000 Sq. Ft. Ground Floor
- 15' Ceiling Height
- 1 Drive-In Door
- Fully Sprinklered
- Lobby Entrance
- Immediate Occupancy
- 25 Year Tax Abatement

## GROUND FLOOR INTERIOR PHOTOS

34-07 Steinway Street, Suite 202 | Long Island City, NY 11101 718-784-8282 / PINNACLERENY.COM