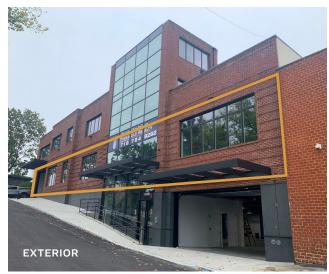

# 13,000 Sq. Ft. Ground Floor New Construction

State-of-the-Art Flex Building. Prime Astoria Location.

## High Quality Construction + Finishes