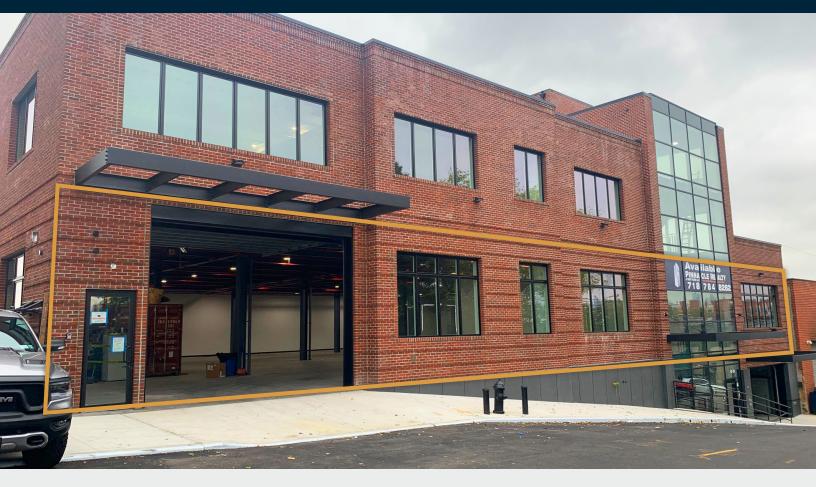

# 13,000 Sq. Ft. Ground Floor New Construction

State-of-the-Art Flex Building. Prime Astoria Location.

## High Quality Construction + Finishes

### **FEATURES**

- 13,000 Sq. Ft. Ground Floor
- 15' Ceiling Height
- 1 Drive-In Door
- Fully Sprinklered
- Lobby Entrance
- Immediate Occupancy
- 25 Year Tax Abatement