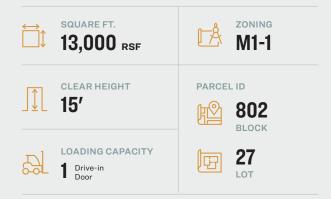

### **FEATURES**

- 13,000 Sq. Ft. Ground Floor
- 15' Ceiling Height
- 1 Drive-In Door
- Fully Sprinklered
- Lobby Entrance
- Immediate Occupancy
- 25 Year Tax Abatement