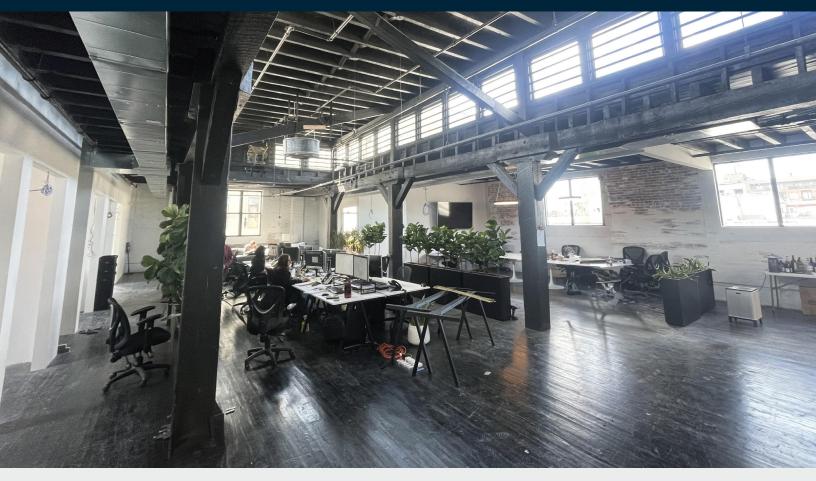

# Greenpoint Flex Space For Lease

Total 3,200 Sq. Ft. Possible Divisions: 2,000 Sq. Ft., 1,200 Sq. Ft.

### **FEATURES**

- Total 3,200 Sq. Ft.
- Possible Divisions: 2,000 Sq. Ft. & 1,200 Sq. Ft.
- Recently Renovated
- Natural Light
- Private Entrance
- Fully Air Conditioned
- Possible Freight
- Open Floor Plan