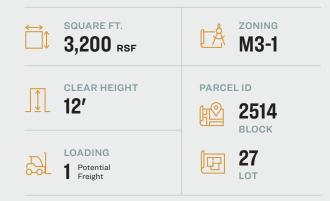

# Greenpoint Flex Space For Lease

Total 3,200 Sq. Ft. Possible Divisions: 2,000 Sq. Ft., 1,200 Sq. Ft.

### **FEATURES**

- Total 3,200 Sq. Ft.
- Possible Divisions: 2,000 Sq. Ft. & 1,200 Sq. Ft.
- Recently Renovated
- Natural Light
- Private Entrance
- Fully Air Conditioned
- Possible Freight
- Open Floor Plan