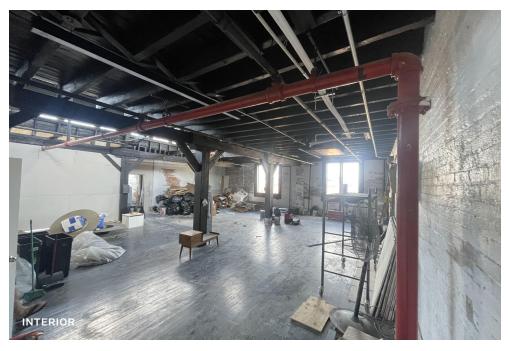

# Greenpoint Flex Space For Lease

Total 3,200 Sq. Ft. Possible Divisions: 2,000 Sq. Ft., 1,200 Sq. Ft.

### **FEATURES**

- Total 3,200 Sq. Ft.
- Possible Divisions: 2,000 Sq. Ft. & 1,200 Sq. Ft.
- Recently Renovated
- Natural Light
- Private Entrance
- Fully Air Conditioned
- Possible Freight
- Open Floor Plan