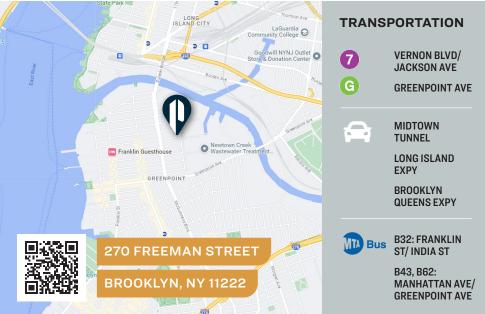

**EXCLUSIVE LISTING** 





### **270 FREEMAN STREET**

**BROOKLYN, NY 11222** 

# Greenpoint Flex Space For Lease

Total 3,200 Sq. Ft. Possible Divisions: 2,000 Sq. Ft., 1,200 Sq. Ft.

### ТҮРЕ

Warehouse / Office / Flex / Loft



### PRICE

### **Upon Request**

### 718-784-8282 / PINNACLERENY.COM

All information is from sources deemed reliable and is submitted subject to errors, omission, changes of price or other conditions, prior sale, rent and withdrawal without notice.

## Property Overview

### **FEATURES**

- Total 3,200 Sq. Ft.
- Possible Divisions: 2,000 Sq. Ft. & 1,200 Sq. Ft.
- Recently Renovated
- Natural Light
- Private Entrance
- Fully Air Conditioned
- Possible Freight
- Open Floor Plan

### **IDEAL FOR**

- Artist
- Office
- Studio







34-07 Steinway Street, Suite 202 Long Island City, NY 11101 718-784-8282 **pinnaclereny.com** 

### FOR MORE INFORMATION ABOUT THIS PROPERTY CONTACT EXCLUSIVE AGENTS:



TYLER FIELDS Salesperson tfields@pinnaclereny.com 718-371-6375



THOMAS CHAMOUN Salesperson tchamoun@pinnaclereny.com 718-371-6377



### BRENDAN BURKE Associate Broker bburke@pinnaclereny.com 718-371-6403

All information is from sources deemed reliable and is submitted subject to errors, omission, changes of price or other conditions, prior sale, rent and withdrawal without notice.