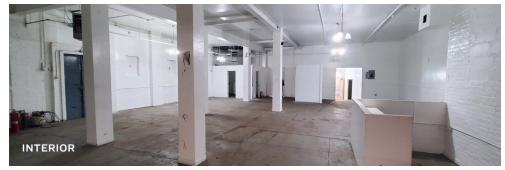

# Property Overview

#### **FEATURES**

- 7,874 Sq. Ft. 2-Story Building
- 3,937 Sq. Ft Per a Floor
- 1,550 Sq. Ft. Yard
- 11 Ft. Ceiling Height
- Exterior Loading Dock
- · Central Location
- · Build to Suit Opportunity

34-07 Steinway Street, Suite 202 Long Island City, NY 11101 718-784-8282