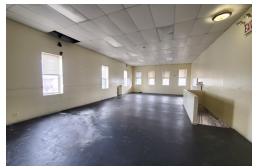

# Property Overview

#### **FEATURES**

- 7,874 Sq. Ft. 2-Story Building
- 3,937 Sq. Ft Per a Floor
- 1,550 Sq. Ft. Yard
- 11 Ft. Ceiling Height
- Exterior Loading Dock
- · Central Location
- · Build to Suit Opportunity

34-07 Steinway Street, Suite 202 Long Island City, NY 11101 718-784-8282