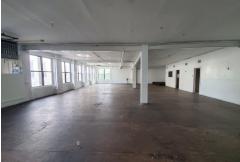

# Property Overview

#### **FEATURES**

- 7,874 Sq. Ft. 2-Story Building
- 3,937 Sq. Ft Per a Floor
- 1,550 Sq. Ft. Yard
- 11 Ft. Ceiling Height
- Exterior Loading Dock
- · Central Location
- · Build to Suit Opportunity

34-07 Steinway Street, Suite 202 Long Island City, NY 11101 718-784-8282