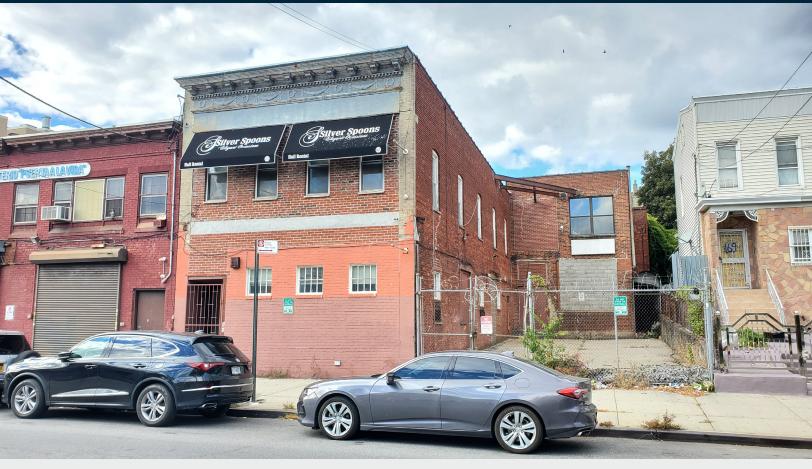

## **FOR LEASE**

**161 JAMAICA AVENUE** 

**BROOKLYN, NY 11207** 

# 7,874 SF 2-Story **Commercial Building For Lease.**

Plus 1,550 Sq. Ft. Yard. Great for Medical Office, School and Industrial. Build to Suit Opportunity.

### **Medical Office / Community Facility / Industrial**

SQUARE FT. 7,874 RSF

ZONING **R4** 

**CLEAR HEIGHT** 

PARCEL ID 3487

LOADING

Exterior Loading Dock

16

#### **FEATURES**

- 7,874 Sq. Ft. 2-Story Building
- 3,937 Sq. Ft Per a Floor
- 1,550 Sq. Ft. Yard
- 11 Ft. Ceiling Height
- Exterior Loading Dock
- · Central Location
- · Build to Suit Opportunity

34-07 Steinway Street, Suite 202 Long Island City, NY 11101 718-784-8282