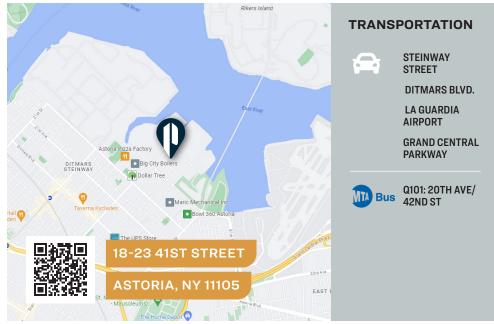

*ASTORIA, NY 11105** 

# 2,500 Sq. Ft. For Lease - Best on Market!

State of the Art - New Construction 25 Year ICAP Tax Abatement.

#### TYPE

### Warehouse / Industrial

 $\stackrel{\longleftrightarrow}{\bigsqcup} \updownarrow$ 

**2,500** RSF

ZONING M1-1

 $\bigcap$ 

CLEAR HEIGHT

PARCEL ID

802

BLOCK

찚

LOADING

Large Drive-In Door

**38** 

PRICE

**Upon Request** 

#### 718-784-8282 / PINNACLERENY.COM

All information is from sources deemed reliable and is submitted subject to errors, omission, changes of price or other conditions, prior sale, rent and withdrawal without notice.

## Property Overview

#### **FEATURES**

- Ground Floor Warehouse: 2,500 Sq. Ft.
- 1 Large Drive-In Door
- 16' Ceiling Height
- Fireproof Construction
- · Fully Sprinklered
- 400 AMP Electric Service







34-07 Steinway Street, Suite 202 Long Island City, NY 11101 718-784-8282

pinnaclereny.com

FOR MORE INFORMATION ABOUT THIS PROPERTY CONTACT EXCLUSIVE AGENTS:



JAMES EGE
Salesperson
jege@pinnaclereny.com
718-371-6423

718-784-8404



# GEORGE MARGARONIS Partner gmargaronis@pinnaclereny.com