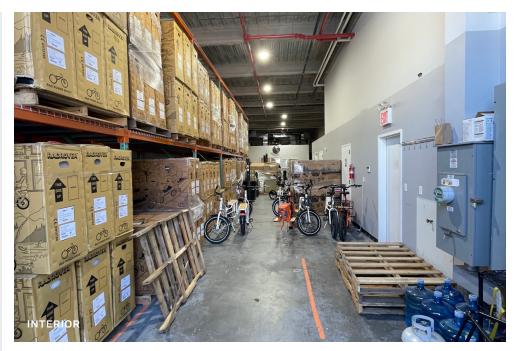

#### **FEATURES**

- Ground Floor Warehouse: 2,500 Sq. Ft.
- 1 Large Drive-In Door
- 16' Ceiling Height
- Fireproof Construction
- · Fully Sprinklered
- 400 AMP Electric Service

34-07 Steinway Street, Suite 202 Long Island City, NY 11101 718-784-8282