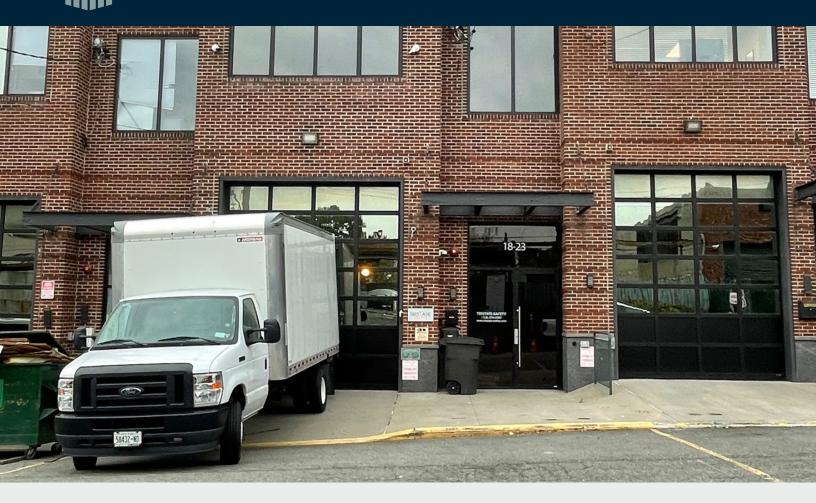

#### **FOR LEASE**

18-23 41ST STREET

**ASTORIA, NY 11105** 

# 2,500 Sq. Ft. For Lease - Best on Market!

State of the Art - New Construction 25 Year ICAP Tax Abatement.

### Warehouse / Industrial

 $\stackrel{\longleftrightarrow}{\bigsqcup} \updownarrow$ 

**2,500** RSF

ZONING M1-1

 $\bigcap$ 

CLEAR HEIGHT

PARCEL ID

802

BLOCK

찚

LOADING

Large Drive-In Door

**38** 

PRICE

**Upon Request** 