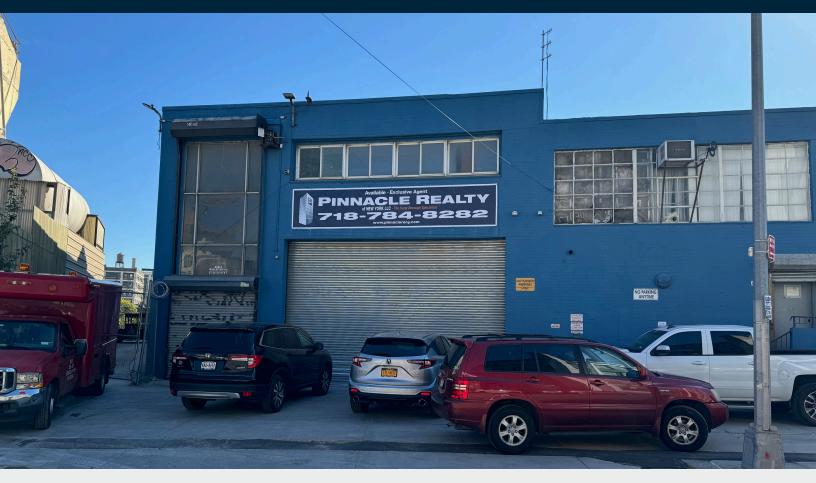

# 47-25 27TH STREET

LONG ISLAND CITY, NY 11101

# High Ceiling Long Island City Warehouse For Lease.

With 4,000 Sq. Ft. of Parking Plus Access for 53' Ft. Trailers.