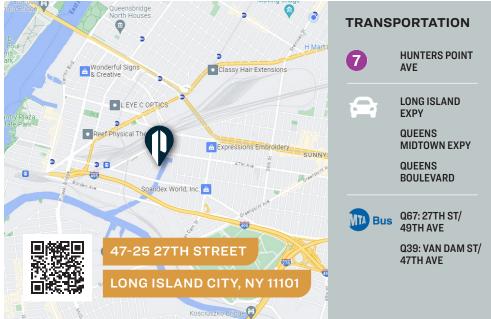

**EXCLUSIVE LISTING** 

FOR LEASE



# 47-25 27TH STREET

LONG ISLAND CITY, NY 11101

# High Ceiling Long Island City Warehouse For Lease.

With 4,000 Sq. Ft. of Parking Plus Access for 53' Ft. Trailers.

# ТҮРЕ

Warehouse / Industrial / Land



### 718-784-8282 / PINNACLERENY.COM

All information is from sources deemed reliable and is submitted subject to errors, omission, changes of price or other conditions, prior sale, rent and withdrawal without notice.

# **Upon Request**

# Property Overview

## **FEATURES**

- 22,500 Sq. Ft. Building
- 20,000 Sq. Ft. Ground Floor
- Approximately 4,000 Sq. Ft. of Parking
- 20 Ft. Ceilings
- 2 Interior Docks
- 1 Drive-in Door
- 2,500 Sq. Ft. 2nd Floor Office







34-07 Steinway Street, Suite 202 Long Island City, NY 11101 718-784-8282 **pinnaclereny.com** 

### FOR MORE INFORMATION ABOUT THIS PROPERTY CONTACT EXCLUSIVE AGENTS:



PAUL BRALOWER Associate Broker pbralower@pinnaclereny.com 718-371-6402



LEVI JUNIK Salesperson ljunik@pinnaclereny.com 718-371-6401



## BRENDAN BURKE Associate Broker bburke@pinnaclereny.com 718-371-6403

All information is from sources deemed reliable and is submitted subject to errors, omission, changes of price or other conditions, prior sale, rent and withdrawal without notice.