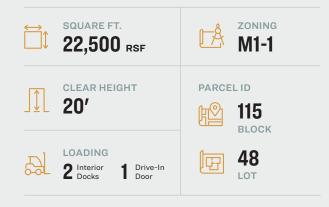

## **FEATURES**

- 22,500 Sq. Ft. Building
- 20,000 Sq. Ft. Ground Floor
- Approximately 4,000 Sq. Ft. of Parking
- 20 Ft. Ceilings
- 2 Interior Docks
- 1 Drive-in Door
- 2,500 Sq. Ft. 2nd Floor Office

34-07 Steinway Street, Suite 202 Long Island City, NY 11101 718-784-8282 **pinnaclereny.com** 