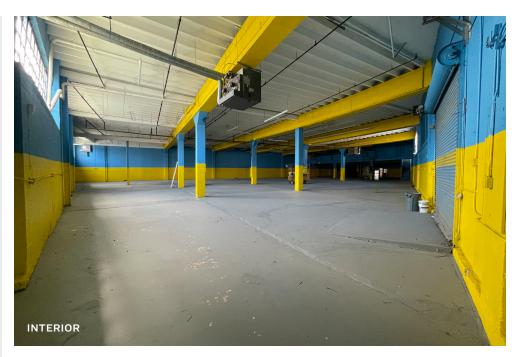

## **FEATURES**

- 22,500 Sq. Ft. Building
- 20,000 Sq. Ft. Ground Floor
- Approximately 4,000 Sq. Ft. of Parking
- 20 Ft. Ceilings
- 2 Interior Docks
- 1 Drive-in Door
- 2,500 Sq. Ft. 2nd Floor Office

34-07 Steinway Street, Suite 202 Long Island City, NY 11101 718-784-8282 **pinnaclereny.com** 