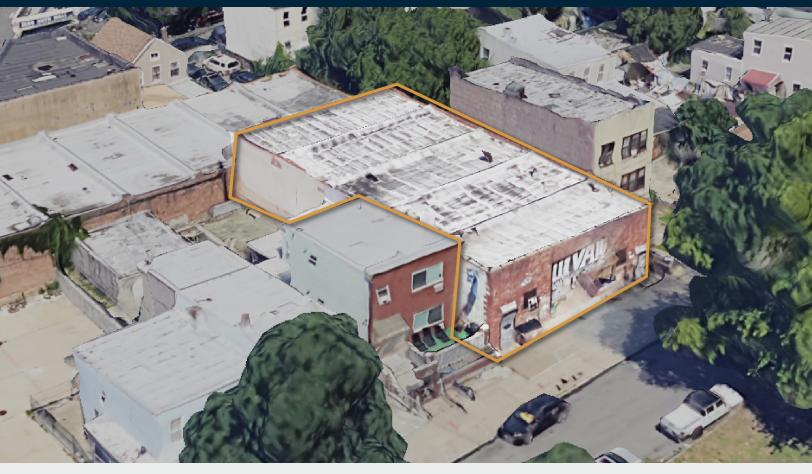

# 4,800 Sq. Ft. One-Story Warehouse For Sale.

Steps from the Jackie Robinson Pkwy

# Warehouse / Retail / Industrial

 $\stackrel{\longleftrightarrow}{ } \uparrow$ 

**4,800** RSF

**R4, M1-1** 

 $\bigcap$ 

15.5'

(H)©

PARCEL ID

### **FEATURES**

- Lot Size: 4,800 Sq. Ft.
- Lot Dimensions: 48 x 100
- 4,800 Sq. Ft. Building
- 15.5' Ceiling Height
- 400 Amps Electric
- Column Free
- 1 Drive-In Door

34-07 Steinway Street, Suite 202 Long Island City, NY 11101 718-784-8282