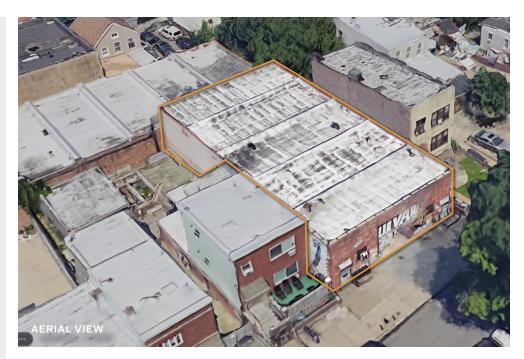

# 4,800 Sq. Ft. One-Story Warehouse For Sale.

Steps from the Jackie Robinson Pkwy

# Warehouse / Retail / Industrial

 $\stackrel{\longleftrightarrow}{ } \uparrow$ 

**4,800** RSF

**R4, M1-1** 

 $\bigcap$ 

15.5'

(H)©

PARCEL ID

### **FEATURES**

- Lot Size: 4,800 Sq. Ft.
- Lot Dimensions: 48 x 100
- 4,800 Sq. Ft. Building
- 15.5' Ceiling Height
- 400 Amps Electric
- Column Free
- 1 Drive-In Door

34-07 Steinway Street, Suite 202 Long Island City, NY 11101 718-784-8282