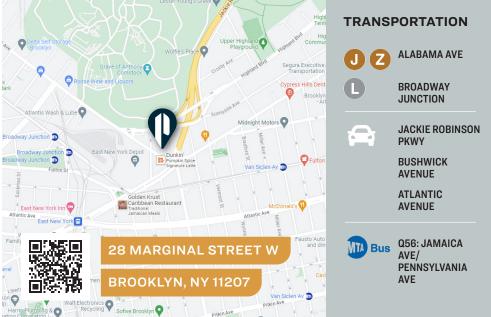

# FOR SALE



28 MARGINAL STREET W

**BROOKLYN, NY 11207** 

# 4,800 Sq. Ft. One-Story Warehouse For Sale.

Steps from the Jackie Robinson Pkwy

### ТҮРЕ

# Warehouse / Retail / Industrial

 $\stackrel{\longleftrightarrow}{ } \uparrow$ 

**4,800** RSF

**R4, M1-1** 

 $\bigcap$ 

15.5'

(H)©

PARCEL ID

3483

껃

OADING

Drive-in

·

32

PRICE

**Upon Request** 

## 718-784-8282 / PINNACLERENY.COM

All information is from sources deemed reliable and is submitted subject to errors, omission, changes of price or other conditions, prior sale, rent and withdrawal without notice.

# Property Overview

### **FEATURES**

- Lot Size: 4,800 Sq. Ft.
- Lot Dimensions: 48 x 100
- 4,800 Sq. Ft. Building
- 15.5' Ceiling Height
- 400 Amps Electric
- Column Free
- 1 Drive-In Door







34-07 Steinway Street, Suite 202 Long Island City, NY 11101 718-784-8282

pinnaclereny.com

FOR MORE INFORMATION ABOUT THIS PROPERTY CONTACT EXCLUSIVE AGENT:



NECHAMA LIBEROW
Associate Broker
nliberow@pinnaclereny.com
718-371-6420