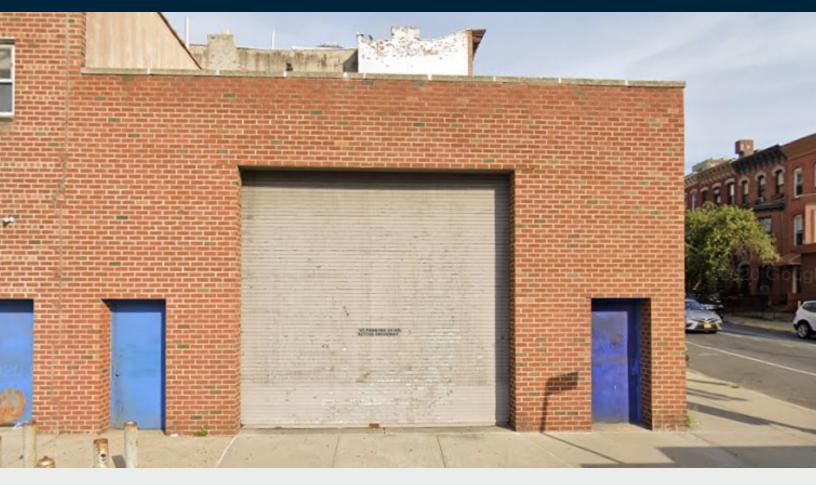

# Centrally Located Gowanus Warehouse

For Lease

# Warehouse / Industrial

### **FEATURES**

- 2,300 Sq. Ft. Ground Floor
- 33x70
- 16 Ft. Ceiling Height
- 1 Drive-in Door
- HVAC
- Office
- Short Term Lease Preferred
- Double Wide Street
- Perfect for Servicing Manhattan and Brooklyn
- Available Immediately