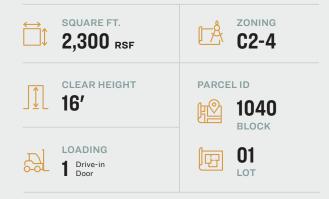

### **FEATURES**

- 2,300 Sq. Ft. Ground Floor
- 33x70
- 16 Ft. Ceiling Height
- 1 Drive-in Door
- HVAC
- Office
- Short Term Lease Preferred
- Double Wide Street
- Perfect for Servicing Manhattan and Brooklyn
- Available Immediately