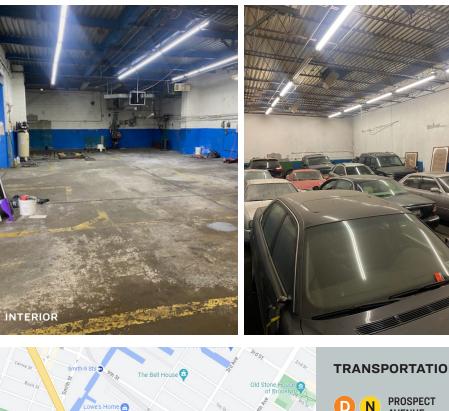

### **FEATURES**

- 2,300 Sq. Ft. Ground Floor
- 33x70
- 16 Ft. Ceiling Height
- 1 Drive-in Door
- HVAC
- Office
- Short Term Lease Preferred
- Double Wide Street
- Perfect for Servicing Manhattan and Brooklyn
- Available Immediately