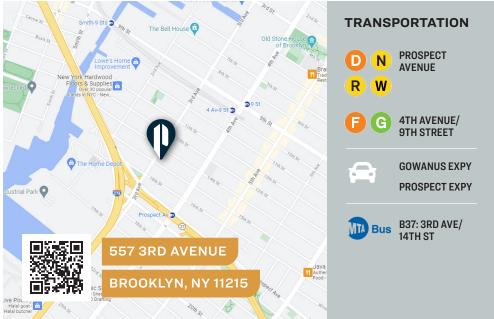

557 3RD AVENUE

BROOKLYN, NY 11215

# **Centrally Located** Gowanus **Warehouse**

For Lease

### Warehouse / Industrial

SQUARE FT.

10,000 RSF



PARCEL ID

C2-4



**CLEAR HEIGHT** 



1040 BLOCK



LOADING

2 Drive-in Doors



05

## Property Overview

### **FEATURES**

- 10,000 Sq. Ft. Ground Floor
- 16 Ft. Ceiling Height
- · 2 Drive-in Doors
- HVAC
- · Office
- · Short Term Lease Preferred
- · Double Wide Street
- Perfect for Servicing Manhattan and Brooklyn
- · Available Immediately







34-07 Steinway Street, Suite 202 Long Island City, NY 11101 718-784-8282

pinnaclereny.com

FOR MORE INFORMATION ABOUT THIS PROPERTY CONTACT EXCLUSIVE AGENTS:



LEVI JUNIK
Salesperson
ljunik@pinnaclereny.com
718-371-6401



MARK CASO
Salesperson
mcaso@pinnaclereny.com
718-371-6419