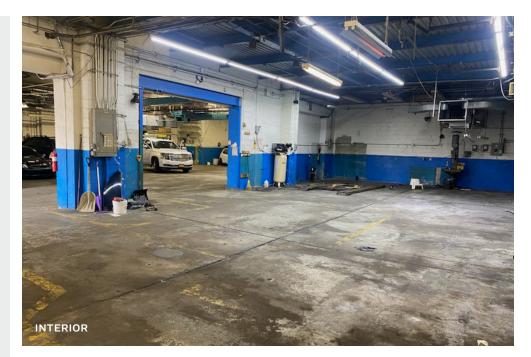

2 Drive-in Doors

05

### **FEATURES**

- 10,000 Sq. Ft. Ground Floor
- 16 Ft. Ceiling Height
- · 2 Drive-in Doors
- HVAC
- · Office
- · Short Term Lease Preferred
- · Double Wide Street
- Perfect for Servicing Manhattan and Brooklyn
- · Available Immediately