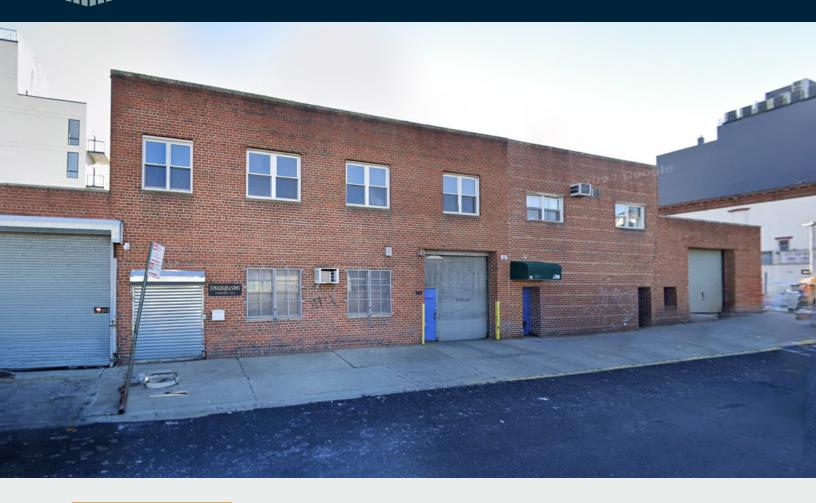

# **Centrally Located** Gowanus **Warehouse**

For Lease

### Warehouse / Industrial

SQUARE FT.

10,000 RSF

PARCEL ID

C2-4

**CLEAR HEIGHT** 

1040 BLOCK

LOADING

### **FEATURES**

- 10,000 Sq. Ft. Ground Floor
- 16 Ft. Ceiling Height
- · 2 Drive-in Doors
- HVAC
- · Office
- · Short Term Lease Preferred
- · Double Wide Street
- Perfect for Servicing Manhattan and Brooklyn
- · Available Immediately