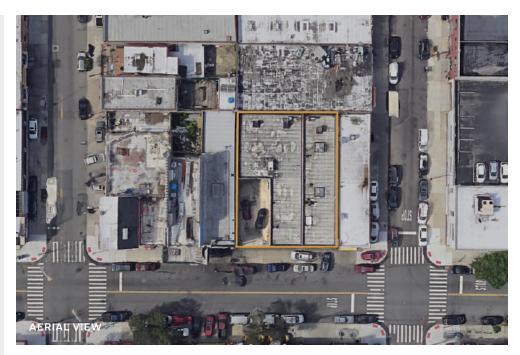

PARCEL ID

**1212** BLOCK

LOADING

3 Drive-in Doors

4,5

PRICE

**Upon Request** 

#### **FEATURES**

- 7,500 Sq. Ft. Plot
- 2,500 Sq. Ft. Delivered Vacant
- 4,000 Sq. Ft. Warehouse with 1,000 Sq. Ft. Yard Leased Until December 31st, 2030
- 3 Curb Cuts
- 3 Drive-In Doors
- · Gas Heat
- Total Taxes: \$39,073 (2 Lots)