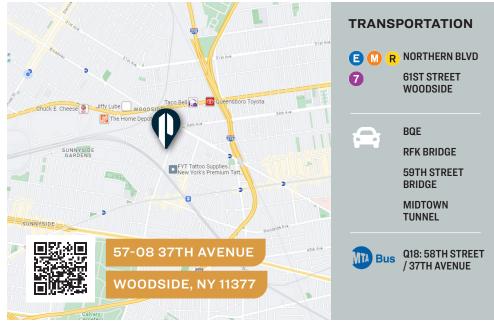

### **FOR SALE**



**57-08 37TH AVENUE** 

**WOODSIDE, NY 11377** 

# Ideal User-Investor Opportunity

7,500 Sq. Ft. with Income. 2,500 Sq. Ft. Delivered Vacant.

TYPE

# Warehouse / Industrial / Investment / Land

 $\bigoplus$ 

SQUARE FT.

7,500 RSF

ZONING M1-1

 $\boxed{\uparrow}$ 

CLEAR HEIGHT

15'

PARCEL ID

**1212** BLOCK



LOADING

3 Drive-in Doors

4,5

PRICE

**Upon Request** 

#### 718-784-8282 / PINNACLERENY.COM

## Property Overview

#### **FEATURES**

- 7,500 Sq. Ft. Plot
- 2,500 Sq. Ft. Delivered Vacant
- 4,000 Sq. Ft. Warehouse with 1,000 Sq. Ft. Yard Leased Until December 31st, 2030
- 3 Curb Cuts
- 3 Drive-In Doors
- · Gas Heat
- Total Taxes: \$39,073 (2 Lots)







34-07 Steinway Street, Suite 202 Long Island City, NY 11101 718-784-8282

pinnaclereny.com

FOR MORE INFORMATION ABOUT THIS PROPERTY CONTACT EXCLUSIVE AGENTS:



JAMES EGE
Salesperson
jege@pinnaclereny.com
718-371-6423



### BRENDAN BURKE Associate Broker bburke@pinnaclereny.com 718-371-6403