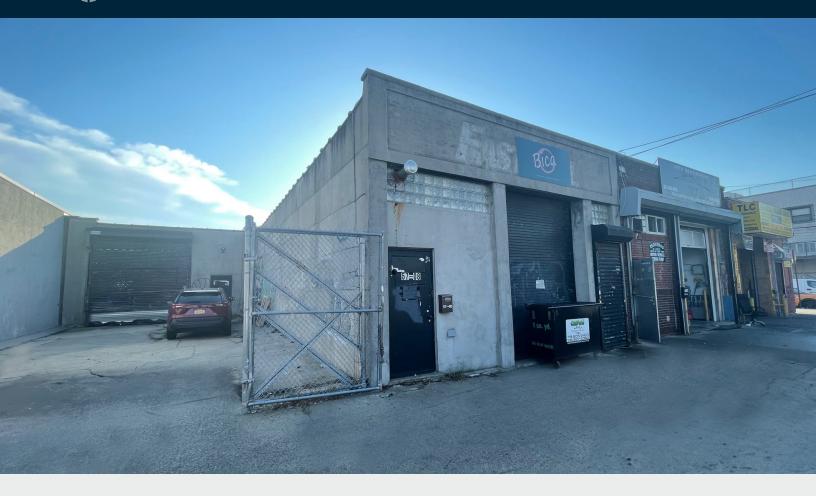

## Property Overview

#### **FEATURES**

- 7,500 Sq. Ft. Plot
- 2,500 Sq. Ft. Delivered Vacant
- 4,000 Sq. Ft. Warehouse with 1,000 Sq. Ft. Yard Leased Until December 31st, 2030
- 3 Curb Cuts
- 3 Drive-In Doors
- · Gas Heat
- Total Taxes: \$39,073 (2 Lots)